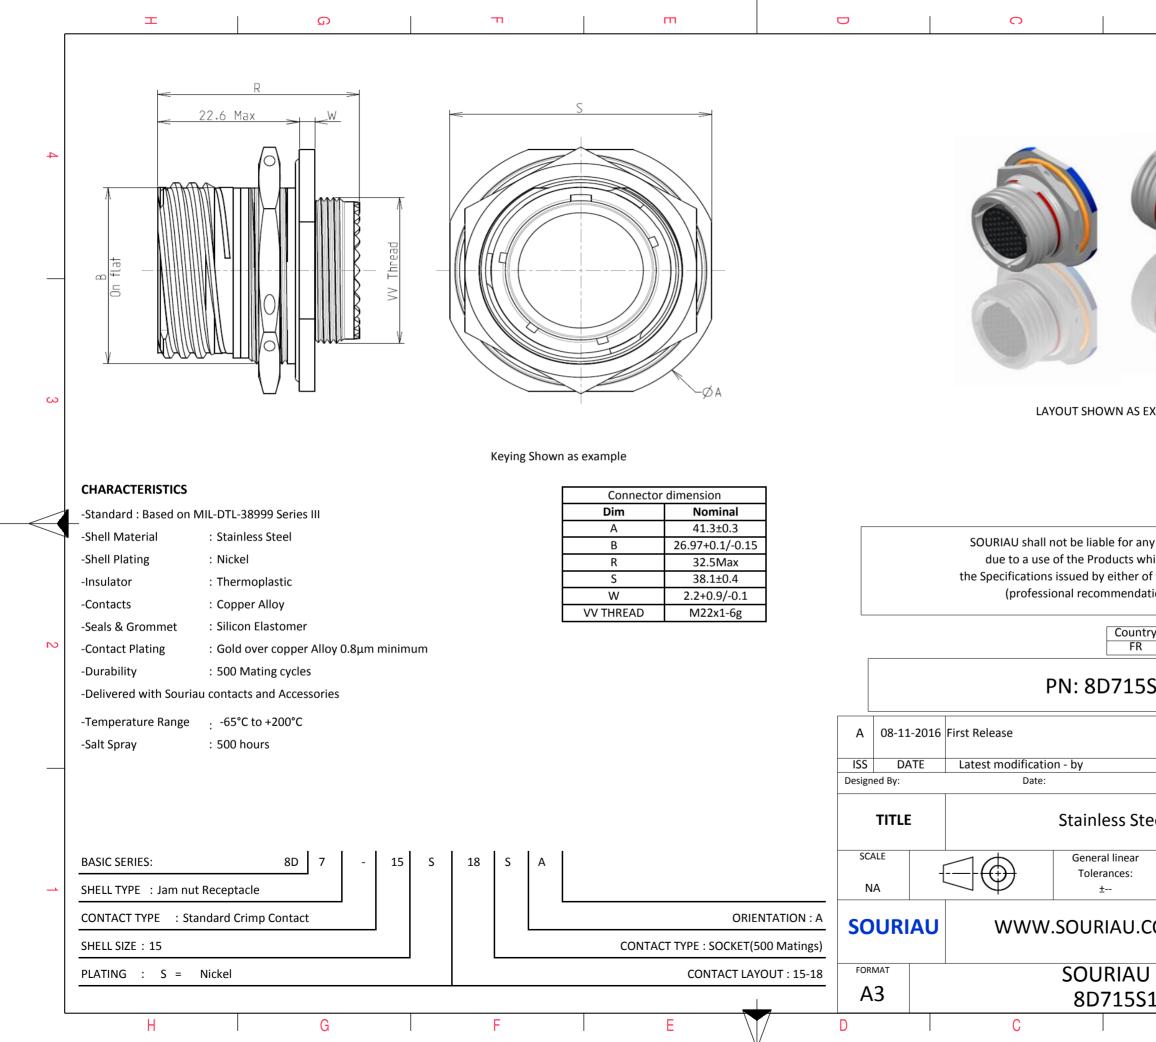

| r        |                      | G                                                                                                                                                                                                                                                                                                                                                                                                                                                                                                                                                                                                                                                                                                                                                                                                                                     | н <b>г</b> | m   | D                        | 0                                                                                                          |                                                                                                                                                                                                                                                                                                                                                                                                                                                                                                                                                                                                                                                                                                                                                                                                                                                                                                                                                                                                                                                                                                                                                                                                                                                                                                                                                                                                                                                                                                                                                                                                                                                                                                                                                                                                                                                                                                                                                                                                                                                                                                                                |
|----------|----------------------|---------------------------------------------------------------------------------------------------------------------------------------------------------------------------------------------------------------------------------------------------------------------------------------------------------------------------------------------------------------------------------------------------------------------------------------------------------------------------------------------------------------------------------------------------------------------------------------------------------------------------------------------------------------------------------------------------------------------------------------------------------------------------------------------------------------------------------------|------------|-----|--------------------------|------------------------------------------------------------------------------------------------------------|--------------------------------------------------------------------------------------------------------------------------------------------------------------------------------------------------------------------------------------------------------------------------------------------------------------------------------------------------------------------------------------------------------------------------------------------------------------------------------------------------------------------------------------------------------------------------------------------------------------------------------------------------------------------------------------------------------------------------------------------------------------------------------------------------------------------------------------------------------------------------------------------------------------------------------------------------------------------------------------------------------------------------------------------------------------------------------------------------------------------------------------------------------------------------------------------------------------------------------------------------------------------------------------------------------------------------------------------------------------------------------------------------------------------------------------------------------------------------------------------------------------------------------------------------------------------------------------------------------------------------------------------------------------------------------------------------------------------------------------------------------------------------------------------------------------------------------------------------------------------------------------------------------------------------------------------------------------------------------------------------------------------------------------------------------------------------------------------------------------------------------|
| 4        |                      | Contact Layout<br>$ \begin{array}{c}                                     $                                                                                                                                                                                                                                                                                                                                                                                                                                                                                                                                                                                                                                                                                                                                                            |            |     |                          | Panel cutout JAM NUT RECEPTACLE (TYPE 7)                                                                   | Ń                                                                                                                                                                                                                                                                                                                                                                                                                                                                                                                                                                                                                                                                                                                                                                                                                                                                                                                                                                                                                                                                                                                                                                                                                                                                                                                                                                                                                                                                                                                                                                                                                                                                                                                                                                                                                                                                                                                                                                                                                                                                                                                              |
|          | Shell Arrangement Nu | Y-axis<br>(mm)         Colliant<br>position ID<br>(mm)         X-axis<br>(mm)         Y-axis<br>(mm)           +.252 (6.40)         K        195 (4.95)         +.113 (2.87)           +.113 (2.87)         L        065 (1.65)         +.252 (6.40)           +.000 (0.00)         M        065 (1.65)         +.113 (2.87)          113 (2.87)         N         +.065 (1.65)         +.113 (2.87)          225 (5.72)         P         +.130 (3.30)         +.000 (0.00)          225 (5.72)         R         +.065 (1.65)        113 (2.87)          225 (5.72)         R        065 (1.65)        113 (2.87)          225 (5.72)         R        065 (1.65)        113 (2.87)          113 (2.87)         T        130 (3.30)         +.000 (0.00)           +.100 (0.00)         U         +.000 (0.00)         +.000 (0.00) | 7          |     | Ma                       | ØC<br>ax. thickness panel for receptacle:Type 7: 3.2 m                                                     |                                                                                                                                                                                                                                                                                                                                                                                                                                                                                                                                                                                                                                                                                                                                                                                                                                                                                                                                                                                                                                                                                                                                                                                                                                                                                                                                                                                                                                                                                                                                                                                                                                                                                                                                                                                                                                                                                                                                                                                                                                                                                                                                |
| w        |                      | ntacts contacts rating location<br>18 20 1 All MS20052-18<br>MS20052-18                                                                                                                                                                                                                                                                                                                                                                                                                                                                                                                                                                                                                                                                                                                                                               |            |     |                          | Dim         Nomina           B         27.56+0/-0           ØC         28.83+0.25                          | ).25                                                                                                                                                                                                                                                                                                                                                                                                                                                                                                                                                                                                                                                                                                                                                                                                                                                                                                                                                                                                                                                                                                                                                                                                                                                                                                                                                                                                                                                                                                                                                                                                                                                                                                                                                                                                                                                                                                                                                                                                                                                                                                                           |
|          | ŀ                    |                                                                                                                                                                                                                                                                                                                                                                                                                                                                                                                                                                                                                                                                                                                                                                                                                                       |            |     |                          | SOURIAU shall not be lial<br>due to a use of the Pro<br>the Specifications issued by<br>(professional reco | oducts which which a set of the s |
| N        |                      |                                                                                                                                                                                                                                                                                                                                                                                                                                                                                                                                                                                                                                                                                                                                                                                                                                       |            |     |                          | PN: 81                                                                                                     | Country<br>FR<br>D715S                                                                                                                                                                                                                                                                                                                                                                                                                                                                                                                                                                                                                                                                                                                                                                                                                                                                                                                                                                                                                                                                                                                                                                                                                                                                                                                                                                                                                                                                                                                                                                                                                                                                                                                                                                                                                                                                                                                                                                                                                                                                                                         |
|          |                      |                                                                                                                                                                                                                                                                                                                                                                                                                                                                                                                                                                                                                                                                                                                                                                                                                                       |            |     | ISS DATE<br>Designed By: | Date:                                                                                                      |                                                                                                                                                                                                                                                                                                                                                                                                                                                                                                                                                                                                                                                                                                                                                                                                                                                                                                                                                                                                                                                                                                                                                                                                                                                                                                                                                                                                                                                                                                                                                                                                                                                                                                                                                                                                                                                                                                                                                                                                                                                                                                                                |
| <b>_</b> |                      |                                                                                                                                                                                                                                                                                                                                                                                                                                                                                                                                                                                                                                                                                                                                                                                                                                       |            |     | SCALE<br>NA              | Gener<br>Tole                                                                                              | less Stee<br>ral linear<br>rances:<br>±                                                                                                                                                                                                                                                                                                                                                                                                                                                                                                                                                                                                                                                                                                                                                                                                                                                                                                                                                                                                                                                                                                                                                                                                                                                                                                                                                                                                                                                                                                                                                                                                                                                                                                                                                                                                                                                                                                                                                                                                                                                                                        |
|          |                      |                                                                                                                                                                                                                                                                                                                                                                                                                                                                                                                                                                                                                                                                                                                                                                                                                                       | -          | -   | FORMAT<br>A3             | SOU<br>8D                                                                                                  | RIAU.CO<br>IRIAU<br>715S1                                                                                                                                                                                                                                                                                                                                                                                                                                                                                                                                                                                                                                                                                                                                                                                                                                                                                                                                                                                                                                                                                                                                                                                                                                                                                                                                                                                                                                                                                                                                                                                                                                                                                                                                                                                                                                                                                                                                                                                                                                                                                                      |
|          | Н                    | l G                                                                                                                                                                                                                                                                                                                                                                                                                                                                                                                                                                                                                                                                                                                                                                                                                                   | l F        | E \ | D                        | C                                                                                                          |                                                                                                                                                                                                                                                                                                                                                                                                                                                                                                                                                                                                                                                                                                                                                                                                                                                                                                                                                                                                                                                                                                                                                                                                                                                                                                                                                                                                                                                                                                                                                                                                                                                                                                                                                                                                                                                                                                                                                                                                                                                                                                                                |