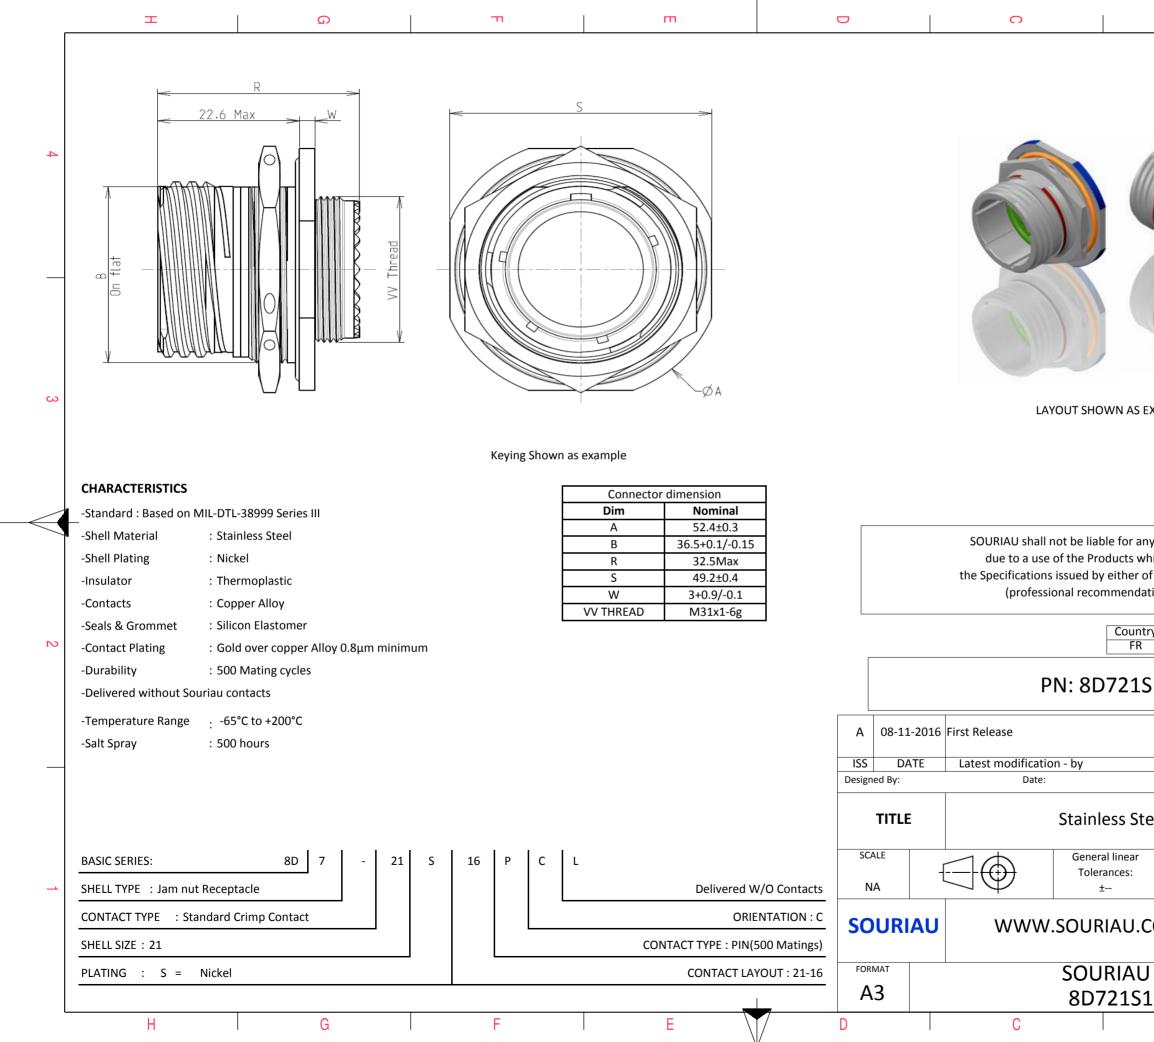

| σ                                                                                     |                                  | A        |        | _ |  |
|---------------------------------------------------------------------------------------|----------------------------------|----------|--------|---|--|
|                                                                                       |                                  |          |        |   |  |
|                                                                                       |                                  |          |        |   |  |
|                                                                                       |                                  |          |        | 4 |  |
|                                                                                       |                                  |          |        |   |  |
| S EXAMPLE                                                                             |                                  |          |        | 3 |  |
|                                                                                       |                                  |          |        |   |  |
| any non-conformit<br>which does not co<br>of the Parties or t<br>dation, technical no | mply with<br>by a third part     | у        |        |   |  |
| Intry Jurisd                                                                          | liction & Cont<br>Not Listed     | rol List | ]      | 2 |  |
| 1S16PCL                                                                               |                                  |          |        |   |  |
|                                                                                       |                                  |          |        |   |  |
|                                                                                       | CUSTOMER                         |          | MOD N° |   |  |
| Steel Receptacle 8D series                                                            |                                  |          |        |   |  |
| ar                                                                                    | NPRDS /                          | PROJECT  |        | 1 |  |
| I.COM                                                                                 | This document is the property of |          |        |   |  |
| U DRG N°                                                                              |                                  |          | SHEET  |   |  |
| S16PCL-C<br>B                                                                         |                                  | A        | 1/2    | J |  |
|                                                                                       |                                  |          |        |   |  |