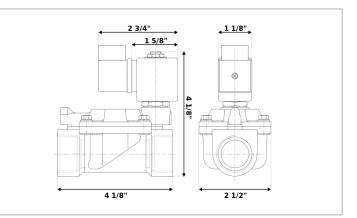

## **DKSV220**

Normally closed, pilot operated, 2-way solenoid valve with brass body and 3/4" connections

| Valve                |                                       |  |
|----------------------|---------------------------------------|--|
| Pipe size:           | 3/4" NPT                              |  |
| Operating pressure:  | 3–230 psi                             |  |
| Flow coefficient:    | 9.8 Cv                                |  |
| Media temperature:   | 15–195 °F                             |  |
| Ambient temperature: | -5–140 °F                             |  |
| Suggested usage:     | Air, inert gas, water                 |  |
| Operation:           | 2-way, normally closed solenoid valve |  |
| Mechanism:           | Pilot operated                        |  |
| Manual override:     | No                                    |  |
| Pipe gender:         | Female                                |  |
| Orifice size:        | 3/4"                                  |  |
| Design pressure:     | 330 psi                               |  |
| Media viscosity:     | 12 cSt                                |  |