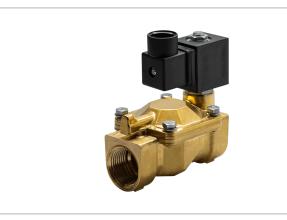

## **DKSV220**

Normally closed, pilot operated, 2-way solenoid valve with brass body and 3/4" connections

| Valve                |                                       |  |
|----------------------|---------------------------------------|--|
| Pipe size:           | 3/4" NPT                              |  |
| Operating pressure:  | 3–230 psi                             |  |
| Flow coefficient:    | 9.8 Cv                                |  |
| Media temperature:   | 15–195 °F                             |  |
| Ambient temperature: | -5–140 °F                             |  |
| Suggested usage:     | Air, inert gas, water                 |  |
| Operation:           | 2-way, normally closed solenoid valve |  |
| Mechanism:           | Pilot operated                        |  |
| Manual override:     | No                                    |  |
| Pipe gender:         | Female                                |  |
| Orifice size:        | 3/4"                                  |  |
| Design pressure:     | 330 psi                               |  |
| Media viscosity:     | 12 cSt                                |  |