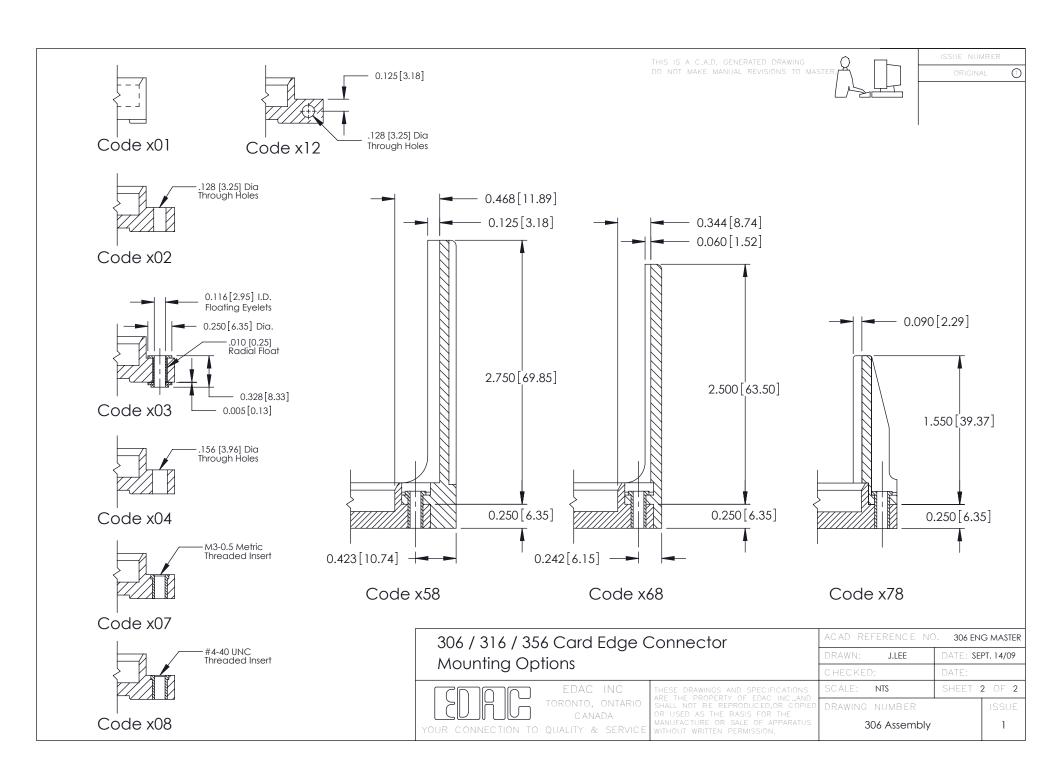

**Mounting Option Contact Detail** 108-#4-40 Unified Threaded Inserts 500-Wire Hole .087x.015(2.21x0.38) - Tail LG.=.282(7.16) .156 [3.96] Contact Spacing with Single Centreline Row 0.343[8.71] Card Slot Accepts .054 (1.37) to .070 (1.78) Ø0.156[3.96] Thick P.C. Board **--**0.156 [3.96] 2.972 [75.49] 3.118 [79.20] -3.404 [86.46] 0.295 [7.49] Card Slot EDAG 0.460[11.68] 0.250 [6.35] 0.165[4.19] 3.714[94.34] Point of Contact 306 ENG MASTER 306 / 316 / 356 Card Edge Connector DATE: SEPT. 14/09 J.LEE Part Number: 306-018-500-108 **See Accompanying Pages for: Mounting Options** SHEET 1 OF 2 NTS **Features and Specifications** 306 Assembly YOUR CONNECTION TO QUALITY & SERVICE