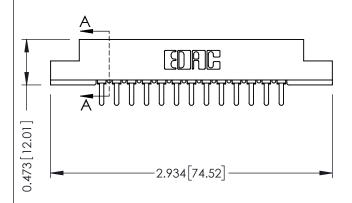

307 / 357 Card Edge Connector
Part Number: 307-013-421-108

EDAC INC
TORONTO, ONTARIO
CANADA
YOUR CONNECTION TO QUALITY & SERVICE

TORONTO TO QUALITY & SERVICE

THESE DRAWINGS AND SPECIFICATIONS
ARE THE PROPERTY OF EDAC INC., AND
SHALL NOT BE REPRODUCED, OR COPIED
OR USED AS THE BASIS FOR THE
MANUFACTURE OR SALE OF APPARATUS
WITHOUT WRITTEN PERMISSION.