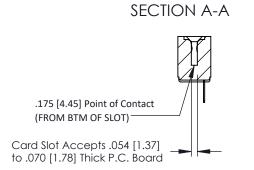

## **See Accompanying Pages for:**

- Contact Bend Details
- Mounting Options

ACAD REFERENCE NO.

NTS

DRAWING NUMBER

J.LEE

307 Assembly

DRAWN:

307 / 357 Card Edge Connector
Part Number: 307-013-421-108

EDAC INC
TORONTO, ONTARIO
CANADA
YOUR CONNECTION TO QUALITY & SERVICE

TORONTO TO QUALITY & SERVICE

THESE DRAWINGS AND SPECIFICATIONS
ARE THE PROPERTY OF EDAC INC., AND
SHALL NOT BE REPRODUCED, OR COPIED
OR USED AS THE BASIS FOR THE
MANUFACTURE OR SALE OF APPARATUS
WITHOUT WRITTEN PERMISSION.