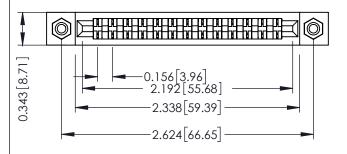

307 / 357 Card Edge Connector
Part Number: 307-013-421-108

EDAC INC
TORONTO, ONTARIO
CANADA
YOUR CONNECTION TO QUALITY & SERVICE

TORONTO TO QUALITY & SERVICE

THESE DRAWINGS AND SPECIFICATIONS
ARE THE PROPERTY OF EDAC INC., AND
SHALL NOT BE REPRODUCED, OR COPIED
OR USED AS THE BASIS FOR THE
MANUFACTURE OR SALE OF APPARATUS
WITHOUT WRITTEN PERMISSION.