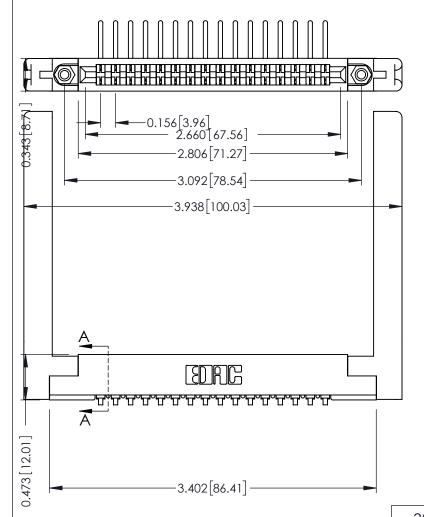

ISSUE NUMBER

ORIGINAL

**See Accompanying Pages for:** 

**Mounting Options** 

**Contact Bend Details** 

SECTION A-A

307 / 357 Card Edge Connector Part Number: 307-016-457-158

YOUR CONNECTION TO QUALITY & SERVICE

CHECKED: DATE: OF 3 SCALE: SHEET 1 DRAWING NUMBER **ISSUE** 307 Assembly

307 ENG MASTER

DATE: AUG. 11/09

.175 [4.45] Point of Contact (FROM BTM OF SLOT)

ACAD REFERENCE NO.

J.LEE

Card Slot Accepts .054 [1.37] to .070 [1.78] Thick P.C. Board