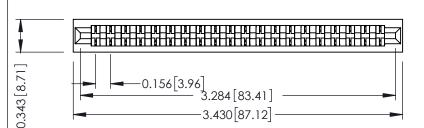

**Mounting Option** No Mounting Lugs **Contact Detail** 

PC Tail .046x.014(1.17x0.36) - Tail LG=.213(5.41) .156 [3.96] Contact Spacing x .200 [5.08] Row Spacing

THIS IS A C.A.D. GENERATED DRAWING DO NOT MAKE MANUAL REVISIONS TO MASTER.