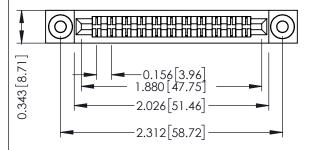

Mounting Option
.116 (2.95) I.D. Floating Eyelets

**Contact Detail** 

PC Tail .046x.013(1.17x0.33) - Tail LG=.213(5.41) .156 [3.96] Contact Spacing x .200 [5.08] Row Spacing THIS IS A C.A.D. GENERATED DRAWING
DO NOT MAKE MANUAL REVISIONS TO MAS