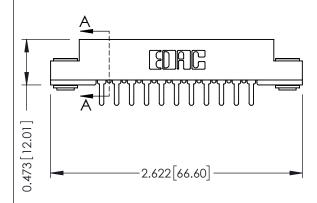

## SECTION A-A

307 ENG MASTER
DATE: AUG. 11/09

SHEET 1 OF 3

J.LEE

307 Assembly

NTS

| 307 / 357 Card Edge Connector                                                    | AC |
|----------------------------------------------------------------------------------|----|
| Part Number: 307-022-420-203                                                     | DF |
| Pari Number: 307-022-420-203                                                     | Cl |
| EDAC INC THESE DRAWINGS AND SPECIFICATIONS ARE THE PROPERTY OF EDAC INC. AND     | S  |
| TORONTO, ONTARIO SHALL NOT BE REPRODUCED, OR COPIED OR USED AS THE BASIS FOR THE | DF |
| YOUR CONNECTION TO QUALITY & SERVICE WITHOUT WRITTEN PERMISSION.                 |    |