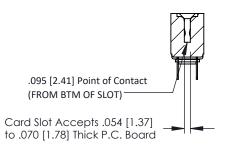

Mounting Option
.116 (2.95) I.D. Floating Eyelets

**Contact Detail** 

PC Tail .046x.013(1.17x0.33) - Tail LG=.213(5.41) .156 [3.96] Contact Spacing x .200 [5.08] Row Spacing THIS IS A C.A.D. GENERATED DRAWING
DO NOT MAKE MANUAL REVISIONS TO MAS