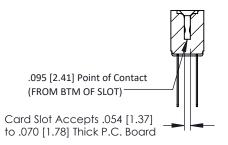

**Mounting Option** #4-40 Unified Threaded Inserts **Contact Detail** 

Wire Wrap .046x.013(1.17x0.33) - Tail LG=.520(13.21) .156 [3.96] Contact Spacing x .200 [5.08] Row Spacing