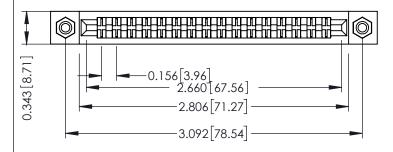

**Mounting Option** #4-40 Unified Threaded Inserts **Contact Detail** 

Wire Wrap .046x.013(1.17x0.33) - Tail LG=.520(13.21) .156 [3.96] Contact Spacing x .200 [5.08] Row Spacing