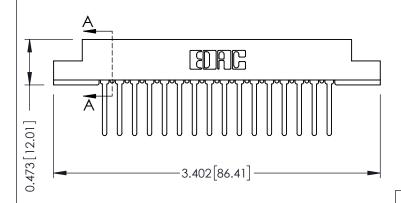

## **See Accompanying Pages for:**

- **Contact Bend Details**
- **Mounting Options**

SECTION A-A

| 307 / 357 Card Edge Connector |
|-------------------------------|
| Part Number: 307-032-442-208  |

| ACAD REFERENCE NO. 307 ENG MASTER |                  |
|-----------------------------------|------------------|
| DRAWN: J.LEE                      | DATE: AUG. 11/09 |
| CHECKED:                          | DATE:            |
| SCALE: NTS                        | SHEET 1 OF 3     |
| DRAWING NUMBER                    | ISSUE            |
| 307 Assembly                      | 1                |