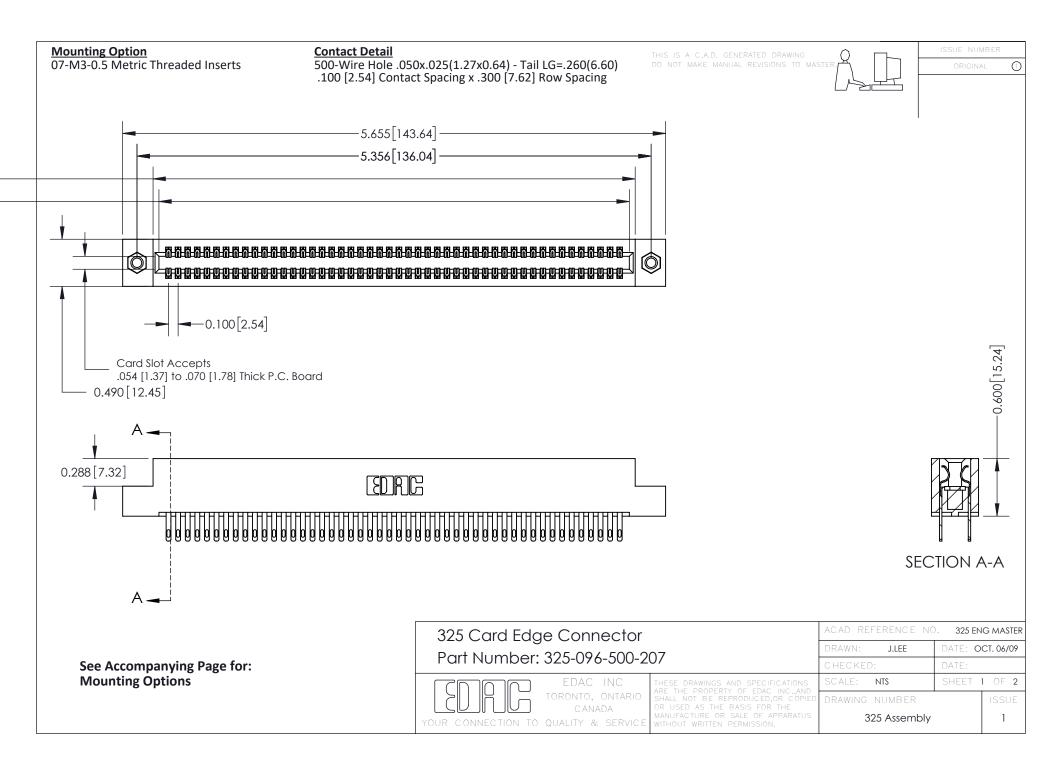

THIS IS A C.A.D. GENERATED DRAWING
DO NOT MAKE MANUAL REVISIONS TO MASTER.

ISSUE NUMBER

ORIGINAL

1

| 325 Card Edge Connector<br>Mounting Options |                                                                                                                                                                                                 | ACAD REFERENCE NO. 325 ENG MASTER |             |         |           |
|---------------------------------------------|-------------------------------------------------------------------------------------------------------------------------------------------------------------------------------------------------|-----------------------------------|-------------|---------|-----------|
|                                             |                                                                                                                                                                                                 | DRAWN:                            | J.LEE       | DATE: O | CT. 06/09 |
|                                             |                                                                                                                                                                                                 | CHECKED:                          |             | DATE:   |           |
| TORONTO, ONTARIO CANADA                     | THESE DRAWINGS AND SPECIFICATIONS ARE THE PROPERTY OF EDAC INC.,AND SHALL NOT BE REPRODUCED,OR COPIED OR USED AS THE BASIS FOR THE MANUFACTURE OR SALE OF APPARATUS WITHOUT WRITTEN PERMISSION. | SCALE:                            | NTS         | SHEET : | 2 OF 2    |
|                                             |                                                                                                                                                                                                 | DRAWING                           | NUMBER      |         | ISSUE     |
|                                             |                                                                                                                                                                                                 | 3                                 | 25 Assembly |         | 1         |