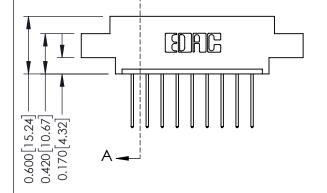

**Mounting Option** 

02-.128 (3.25) Dia. Mounting Holes

**Contact Detail** 

540-Wire Wrap .025 Sq.(0.64 Sq.) - Tail LG=.560(14.22) .156 [3.96] Contact Spacing x .200 [5.08] Row Spacing

THIS IS A C.A.D. GENERATED DRAWING DO NOT MAKE MANUAL REVISIONS TO MASTER.