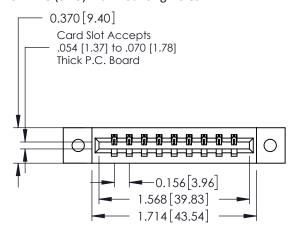

**Mounting Option** 

02-.128 (3.25) Dia. Mounting Holes

**Contact Detail** 

540-Wire Wrap .025 Sq.(0.64 Sq.) - Tail LG=.560(14.22) .156 [3.96] Contact Spacing x .200 [5.08] Row Spacing

THIS IS A C.A.D. GENERATED DRAWING DO NOT MAKE MANUAL REVISIONS TO MASTER.

ISSUE NUMBER 1 ORIGINAL

**See Accompanying Pages for:** 

- **Contact Bend Details**
- **Mounting Options**

| 337 / 387 Series Card Edge Connector |
|--------------------------------------|
| Part Number: 337-009-540-602         |