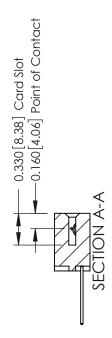

ISSUE NUMBER

ORIGINAL

1

| 337 / 387 Series Card Edge (                                          | ACAD REFERENCE NO.                                                                                                                                                                                | 337 ENG MASTER |                            |               |
|-----------------------------------------------------------------------|---------------------------------------------------------------------------------------------------------------------------------------------------------------------------------------------------|----------------|----------------------------|---------------|
| Contact Bend Detail                                                   |                                                                                                                                                                                                   | DRAWN: J.LEE   | WN: J.LEE DATE: OCT. 06/09 |               |
| Confact bend Defail                                                   |                                                                                                                                                                                                   | CHECKED:       | DATE:                      |               |
| EDAC INC TORONTO, ONTARIO CANADA YOUR CONNECTION TO QUALITY & SERVICE | THESE DRAWINGS AND SPECIFICATIONS ARE THE PROPERTY OF EDAC INC., AND SHALL NOT BE REPRODUCED, OR COPIED OR USED AS THE BASIS FOR THE MANUFACTURE OR SALE OF APPARATUS WITHOUT WRITTEN PERMISSION. | SCALE: NTS     | SHEET                      | 2 <b>OF</b> 3 |
|                                                                       |                                                                                                                                                                                                   | DRAWING NUMBER |                            | ISSUE         |
|                                                                       |                                                                                                                                                                                                   | 337 Assembly   |                            | 1             |