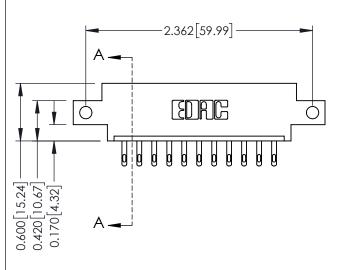

## 12-.128 (3.25) Dia. Side Mounting Holes - 0.370[9.40] Card Slot Accepts .054 [1.37] to .070 [1.78] Thick P.C. Board -0.156[3.96] 1.880 [47.75] 2.026 [51.46]

**Mounting Option** 

**See Accompanying Pages for:** 

THIS IS A C.A.D. GENERATED DRAWING

ISSUE NUMBER

ORIGINAL

| 0.330 [8.38] Card Slot | SECTION A-A |
|------------------------|-------------|
|------------------------|-------------|

337 / 387 Series Card Edge Connector Part Number: 337-011-500-612