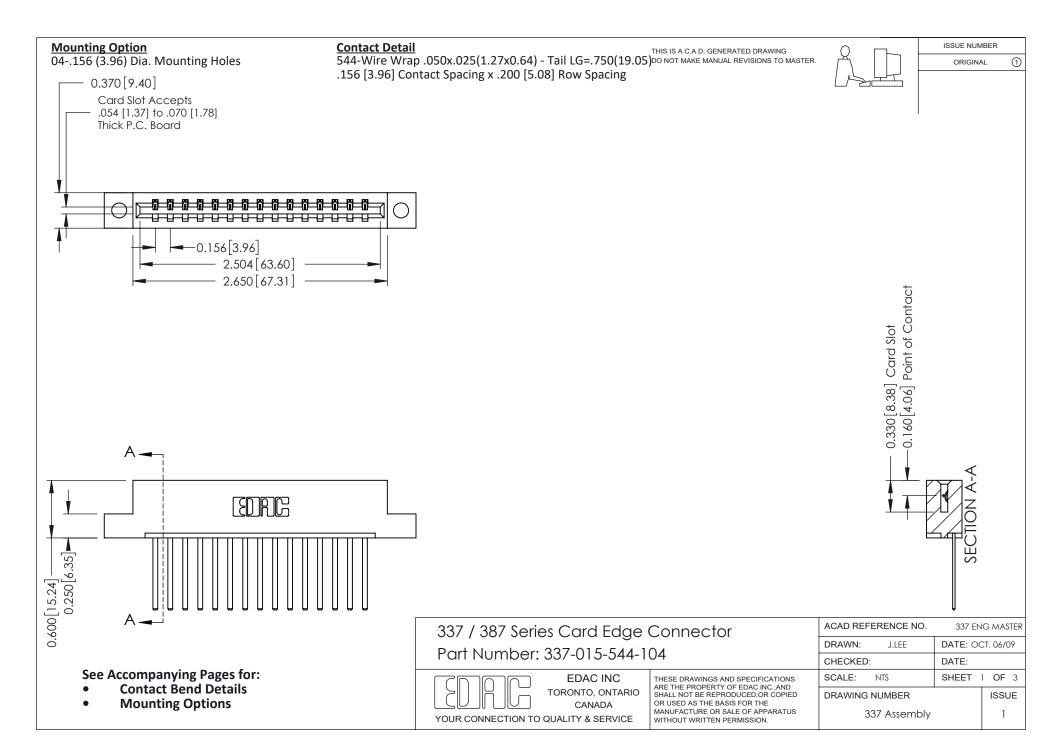

ISSUE NUMBER

ORIGINAL

1



| 337 / 387 Series Card Edge Connector<br>Contact Bend Detail           |                                                                                                                                                                                                  | ACAD REFERENCE NO. 337 E |                  | G MASTER      |
|-----------------------------------------------------------------------|--------------------------------------------------------------------------------------------------------------------------------------------------------------------------------------------------|--------------------------|------------------|---------------|
|                                                                       |