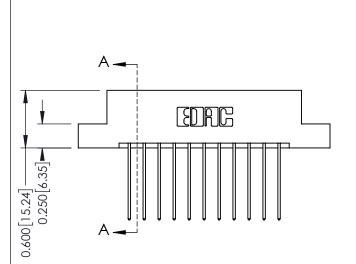

ISSUE NUMBER

ORIGINAL

1

| 337 / 387 Series Card Edge Connector<br>Contact Bend Detail           |                                                                                                                                                                                                   | ACAD REFERENCE NO. | 337 ENG MASTER   |               |
|-----------------------------------------------------------------------|---------------------------------------------------------------------------------------------------------------------------------------------------------------------------------------------------|--------------------|------------------|---------------|
|                                                                       |                                                                                                                                                                                                   | DRAWN: J.LEE       | DATE: OCT. 06/09 |               |
|                                                                       |                                                                                                                                                                                                   | CHECKED:           | DATE:            |               |
| EDAC INC TORONTO, ONTARIO CANADA YOUR CONNECTION TO QUALITY & SERVICE | THESE DRAWINGS AND SPECIFICATIONS ARE THE PROPERTY OF EDAC INC., AND SHALL NOT BE REPRODUCED, OR COPIED OR USED AS THE BASIS FOR THE MANUFACTURE OR SALE OF APPARATUS WITHOUT WRITTEN PERMISSION. | SCALE: NTS         | SHEET            | 2 <b>OF</b> 3 |
|                                                                       |                                                                                                                                                                                                   | DRAWING NUMBER     |                  | ISSUE         |
|                                                                       |                                                                                                                                                                                                   | 337 Assembly       |                  | 1             |