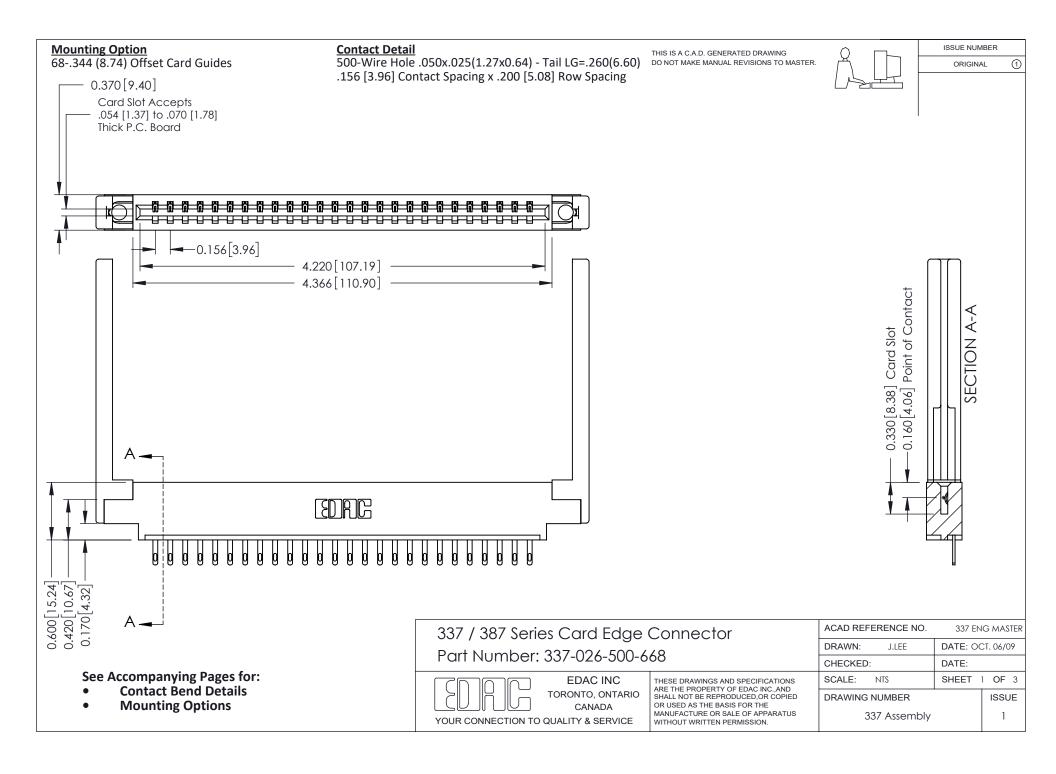

ISSUE NUMBER

ORIGINAL

1



| 337 / 387 Series Card Edge Connector<br>Contact Bend Detail           |                                                                                                                                                                                                  | ACAD REFERENCE NO. 337 E |                  | G MASTER      |
|-----------------------------------------------------------------------|--------------------------------------------------------------------------------------------------------------------------------------------------------------------------------------------------|--------------------------|------------------|---------------|
|                                                                       |