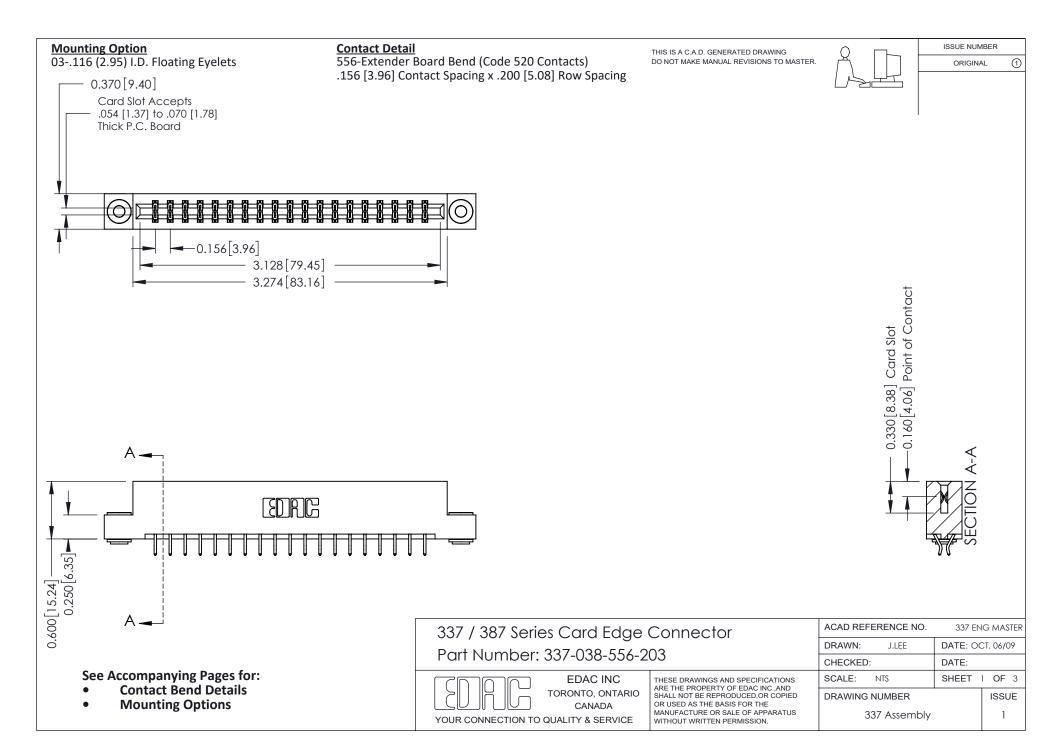

ISSUE NUMBER

ORIGINAL

1

| 337 / 387 Series Card Edge Connector<br>Contact Bend Detail           |                                                                                                                                                                                                  | ACAD REFERENCE NO. 337 E |                  | G MASTER      |
|-----------------------------------------------------------------------|--------------------------------------------------------------------------------------------------------------------------------------------------------------------------------------------------|--------------------------|------------------|---------------|
|                                                                       |                                                                                                                                                                                                  | DRAWN: J.LEE             | DATE: OCT. 06/09 |               |
|                                                                       |                                                                                                                                                                                                  | CHECKED: DATE:           |                  |               |
| EDAC INC TORONTO, ONTARIO CANADA YOUR CONNECTION TO QUALITY & SERVICE | THESE DRAWINGS AND SPECIFICATIONS ARE THE PROPERTY OF EDAC INC.,AND SHALL NOT BE REPRODUCED, OR COPIED OR USED AS THE BASIS FOR THE MANUFACTURE OR SALE OF APPARATUS WITHOUT WRITTEN PERMISSION. | SCALE: NTS               | SHEET            | 2 <b>OF</b> 3 |
|                                                                       |                                                                                                                                                                                                  | DRAWING NUMBER           |                  | ISSUE         |
|                                                                       |                                                                                                                                                                                                  | 337 Assembly             |                  | 1             |