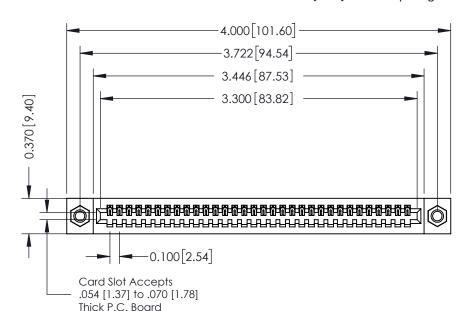

342 ENG MASTER J.LEE DATE: OCT. 06/09 SHEET 1 OF 3 NTS

342 Assembly

THIS IS A C.A.D. GENERATED DRAWING DO NOT MAKE MANUAL REVISIONS TO MASTER. ISSUE NUMBER

ORIGINAL

1

| 342 / 392 Series Card Edge Connector<br>Contact Bend Detail |                                                                                                                                              | ACAD REFERENCE NO. 342 ENG MASTER |             |          |          |
|-------------------------------------------------------------|----------------------------------------------------------------------------------------------------------------------------------------------|-----------------------------------|-------------|----------|----------|
|                                                             |                                                                                                                                              | DRAWN:                            | J.LEE       | DATE: OC | T. 06/09 |
|                                                             |                                                                                                                                              | CHECKED:                          |             | DATE:    |          |
| EDAC INC                                                    | ARE THE PROPERTY OF EDAC INC.,AND —<br>SHALL NOT BE REPRODUCED,OR COPIED<br>OR USED AS THE BASIS FOR THE<br>MANUFACTURE OR SALE OF APPARATUS | SCALE:                            | NTS         | SHEET :  | 2 OF 3   |
| TORONTO, ONTARIO                                            |                                                                                                                                              | DRAWING                           | NUMBER      |          | ISSUE    |
| YOUR CONNECTION TO QUALITY & SERVICE                        |                                                                                                                                              | 3                                 | 42 Assembly |          | 1        |