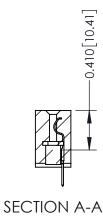

342 ENG MASTER J.LEE DATE: OCT. 06/09 SHEET 1 OF 3 NTS

342 Assembly

THIS IS A C.A.D. GENERATED DRAWING DO NOT MAKE MANUAL REVISIONS TO MASTER. ISSUE NUMBER

ORIGINAL

1

| 342 / 392 Series Card Edge Connector<br>Contact Bend Detail |                                                                                                                                              | ACAD REFERENCE NO. 342 ENG MASTER |             |          |          |
|-------------------------------------------------------------|----------------------------------------------------------------------------------------------------------------------------------------------|-----------------------------------|-------------|----------|----------|
|                                                             |                                                                                                                                              | DRAWN:                            | J.LEE       | DATE: OC | T. 06/09 |
|                                                             |                                                                                                                                              | CHECKED:                          |             | DATE:    |          |
| EDAC INC                                                    | ARE THE PROPERTY OF EDAC INC.,AND —<br>SHALL NOT BE REPRODUCED,OR COPIED<br>OR USED AS THE BASIS FOR THE<br>MANUFACTURE OR SALE OF APPARATUS | SCALE:                            | NTS         | SHEET :  | 2 OF 3   |
| TORONTO, ONTARIO                                            |                                                                                                                                              | DRAWING                           | NUMBER      |          | ISSUE    |
| YOUR CONNECTION TO QUALITY & SERVICE                        |                                                                                                                                              | 3                                 | 42 Assembly |          | 1        |