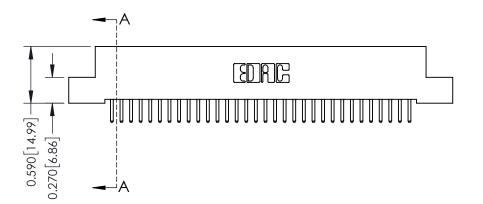

342 ENG MASTER J.LEE DATE: OCT. 06/09 SHEET 1 OF 3 NTS

342 Assembly

THIS IS A C.A.D. GENERATED DRAWING DO NOT MAKE MANUAL REVISIONS TO MASTER. ISSUE NUMBER

ORIGINAL

1

| 342 / 392 Series Card Edge Connector<br>Contact Bend Detail |                                                                                                                                              | ACAD REFERENCE NO. 342 ENG MASTER |             |          |          |
|-------------------------------------------------------------|----------------------------------------------------------------------------------------------------------------------------------------------|-----------------------------------|-------------|----------|----------|
|                                                             |                                                                                                                                              | DRAWN:                            | J.LEE       | DATE: OC | T. 06/09 |
|                                                             |                                                                                                                                              | CHECKED:                          |             | DATE:    |          |
| EDAC INC                                                    | ARE THE PROPERTY OF EDAC INC.,AND —<br>SHALL NOT BE REPRODUCED,OR COPIED<br>OR USED AS THE BASIS FOR THE<br>MANUFACTURE OR SALE OF APPARATUS | SCALE:                            | NTS         | SHEET :  | 2 OF 3   |
| TORONTO, ONTARIO                                            |                                                                                                                                              | DRAWING                           | NUMBER      |          | ISSUE    |
| YOUR CONNECTION TO QUALITY & SERVICE                        |                                                                                                                                              | 3                                 | 42 Assembly |          | 1        |