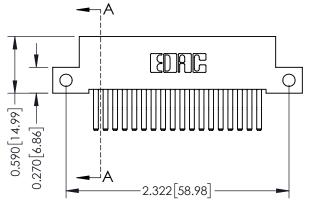

## **Mounting Option**

12-.128 (3.25) Dia. Side Mounting Holes

## **Contact Detail**

560-Extender Board Bend (Code 523 Contacts) .100 [2.54] Contact Spacing x .200 [5.08] Row Spacing







## **See Accompanying Pages for:**

- **Contact Bend Details**
- **Mounting Options**



| 342 / 392 Card Edge Connector |
|-------------------------------|
| Part Number: 342-036-560-212  |



| ACAD REFERENCE NO. 342 ENG MASTER |                  |  |  |  |  |
|-----------------------------------|------------------|--|--|--|--|
| DRAWN: J.LEE                      | DATE: OCT. 06/09 |  |  |  |  |
| CHECKED:                          | DATE:            |  |  |  |  |
| SCALE: NTS                        | SHEET 1 OF 3     |  |  |  |  |
| DRAWING NUMBER                    | ISSUE            |  |  |  |  |

342 Assembly

THIS IS A C.A.D. GENERATED DRAWING DO NOT MAKE MANUAL REVISIONS TO MASTER. ISSUE NUMBER

ORIGINAL

1



| 342 / 392 Series Card Edge Connector<br>Contact Bend Detail |