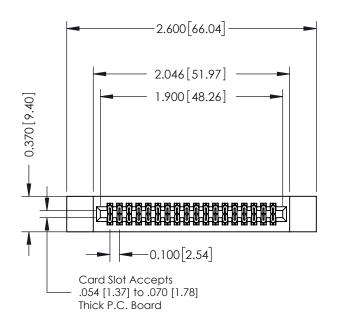

## **See Accompanying Pages for:**

- **Contact Bend Details**
- **Mounting Options**

| 342 / 392 Card Edge Connector |
|-------------------------------|
| Part Number: 342-036-560-212  |

| ACAD REFERENCE NO. 342 ENG MASTER |                  |  |  |  |  |
|-----------------------------------|------------------|--|--|--|--|
| DRAWN: J.LEE                      | DATE: OCT. 06/09 |  |  |  |  |
| CHECKED:                          | DATE:            |  |  |  |  |
| SCALE: NTS                        | SHEET 1 OF 3     |  |  |  |  |
| DRAWING NUMBER                    | ISSUE            |  |  |  |  |