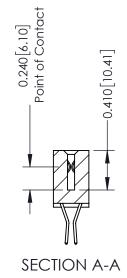

## **Contact Detail**

560-Extender Board Bend (Code 523 Contacts) .100 [2.54] Contact Spacing x .200 [5.08] Row Spacing