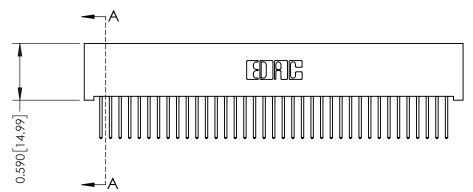

## **See Accompanying Pages for:**

- **Contact Bend Details**
- **Mounting Options**

342 / 392 Card Edge Connector Part Number: 342-037-523-101

YOUR CONNECTION TO QUALITY & SERVICE

342 ENG MASTER J.LEE DATE: OCT. 06/09 SHEET 1 OF 3