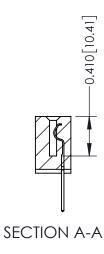

**Mounting Option** 01-No Mounting Lugs **Contact Detail** 

523-P.C. Tail .025 Sq.(0.64 Sq.) - Tail LG=.400(10.16) .100 [2.54] Contact Spacing x .200 [5.08] Row Spacing