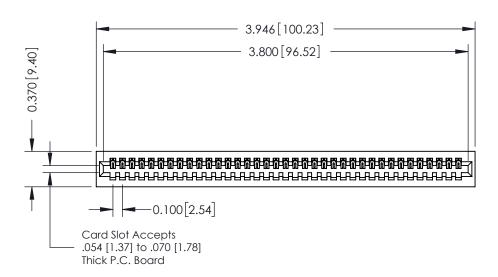

## **See Accompanying Pages for:**

- **Contact Bend Details**
- **Mounting Options**

342 / 392 Card Edge Connector Part Number: 342-037-523-101

YOUR CONNECTION TO QUALITY & SERVICE

342 ENG MASTER J.LEE DATE: OCT. 06/09 SHEET 1 OF 3