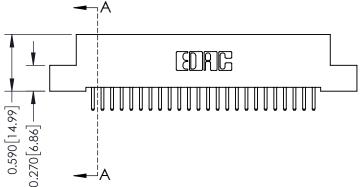

## 0.240 [6.10] Point of Contact 0.410[10.41] **SECTION A-A**

342 ENG MASTER DATE: OCT. 06/09 J.LEE NTS SHEET 1 OF 3

342 Assembly

THIS IS A C.A.D. GENERATED DRAWING DO NOT MAKE MANUAL REVISIONS TO MASTER. ISSUE NUMBER

ORIGINAL

1

| 342 / 392 Series Card Edge Connector<br>Contact Bend Detail |                                                                                                                                     | ACAD REFERENCE NO. 342 ENG MASTER |             |          |          |
|-------------------------------------------------------------|-------------------------------------------------------------------------------------------------------------------------------------|-----------------------------------|-------------|----------|----------|
|                                                             |                                                                                                                                     | DRAWN:                            | J.LEE       | DATE: OC | T. 06/09 |
|                                                             |                                                                                                                                     | CHECKED:                          |             | DATE:    |          |
| EDAC INC                                                    | ARE THE PROPERTY OF EDAC INC.,AND — SHALL NOT BE REPRODUCED,OR COPIED OR USED AS THE BASIS FOR THE MANUFACTURE OR SALE OF APPARATUS | SCALE:                            | NTS         | SHEET :  | 2 OF 3   |
| TORONTO, ONTARIO                                            |                                                                                                                                     | DRAWING                           | NUMBER      |          | ISSUE    |
| YOUR CONNECTION TO QUALITY & SERVICE                        |                                                                                                                                     | 3                                 | 42 Assembly |          | 1        |