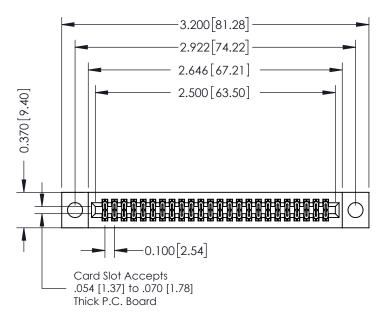

## **See Accompanying Pages for:**

- **Contact Bend Details**
- **Mounting Options**

| 342 / 392 Card Edge Connector |
|-------------------------------|
| Part Number: 342-048-520-204  |

YOUR CONNECTION TO QUALITY & SERVICE

342 ENG MASTER DATE: OCT. 06/09 J.LEE NTS SHEET 1 OF 3

342 Assembly

THIS IS A C.A.D. GENERATED DRAWING DO NOT MAKE MANUAL REVISIONS TO MASTER. ISSUE NUMBER

ORIGINAL

1

| 342 / 392 Series Card Edge Connector<br>Contact Bend Detail |                                                                                                                                     | ACAD REFERENCE NO. 342 ENG MASTER |             |          |          |
|-------------------------------------------------------------|-------------------------------------------------------------------------------------------------------------------------------------|-----------------------------------|-------------|----------|----------|
|                                                             |                                                                                                                                     | DRAWN:                            | J.LEE       | DATE: OC | T. 06/09 |
|                                                             |                                                                                                                                     | CHECKED:                          |             | DATE:    |          |
| EDAC INC                                                    | ARE THE PROPERTY OF EDAC INC.,AND — SHALL NOT BE REPRODUCED,OR COPIED OR USED AS THE BASIS FOR THE MANUFACTURE OR SALE OF APPARATUS | SCALE:                            | NTS         | SHEET :  | 2 OF 3   |
| TORONTO, ONTARIO                                            |                                                                                                                                     | DRAWING                           | NUMBER      |          | ISSUE    |
| YOUR CONNECTION TO QUALITY & SERVICE                        |                                                                                                                                     | 3                                 | 42 Assembly |          | 1        |