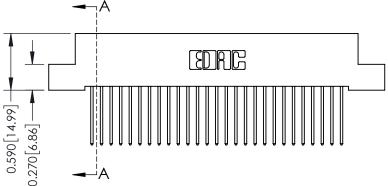

## **See Accompanying Pages for:**

- **Contact Bend Details**
- **Mounting Options**

| 342 / 392 Card Edge Connector |
|-------------------------------|
| Part Number: 342-054-540-204  |

| ACAD REFERENCE NO. 342 ENG MASTER |                  |  |  |  |  |
|-----------------------------------|------------------|--|--|--|--|
| DRAWN: J.LEE                      | DATE: OCT. 06/09 |  |  |  |  |
| CHECKED:                          | DATE:            |  |  |  |  |
| SCALE: NTS                        | SHEET 1 OF 3     |  |  |  |  |
| DRAWING NUMBER                    | ISSUE            |  |  |  |  |