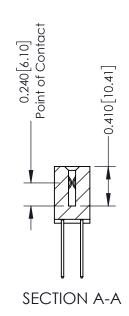

## **Contact Detail**

540-Wire Wrap .025 Sq.(0.64 Sq.) - Tail LG=.570(14.48) .100 [2.54] Contact Spacing x .200 [5.08] Row Spacing