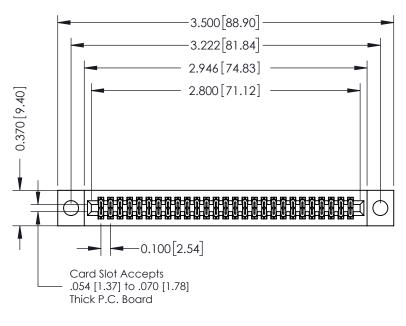

## **See Accompanying Pages for:**

- **Contact Bend Details**
- **Mounting Options**

| 342 / 392 Card Edge Connector |
|-------------------------------|
| Part Number: 342-054-540-204  |

| ACAD REFERENCE NO. 342 ENG MASTER |                  |  |  |  |  |
|-----------------------------------|------------------|--|--|--|--|
| DRAWN: J.LEE                      | DATE: OCT. 06/09 |  |  |  |  |
| CHECKED:                          | DATE:            |  |  |  |  |
| SCALE: NTS                        | SHEET 1 OF 3     |  |  |  |  |
| DRAWING NUMBER                    | ISSUE            |  |  |  |  |