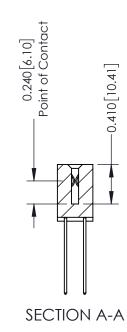

## **Contact Detail**

541-Wire Wrap .025 Sq.(0.64 Sq.) - Tail LG=.760(19.30) .100 [2.54] Contact Spacing x .200 [5.08] Row Spacing

342 Assembly

THIS IS A C.A.D. GENERATED DRAWING DO NOT MAKE MANUAL REVISIONS TO MASTER. ISSUE NUMBER

ORIGINAL

1

| 342 / 392 Series Card Edge Connector<br>Contact Bend Detail |                                                                                                                                   | ACAD REFERENCE NO. 342 ENG MASTER |             |                  |        |
|-------------------------------------------------------------|-----------------------------------------------------------------------------------------------------------------------------------|-----------------------------------|-------------|------------------|--------|
|                                                             |                                                                                                                                   | DRAWN:                            | J.LEE       | DATE: OCT. 06/09 |        |
|                                                             |                                                                                                                                   | CHECKED:                          |             | DATE:            |        |
| EDAC INC                                                    | ARE THE PROPERTY OF EDAC INC.,AND SHALL NOT BE REPRODUCED,OR COPIED OR USED AS THE BASIS FOR THE MANUFACTURE OR SALE OF APPARATUS | SCALE:                            | NTS         | SHEET :          | 2 OF 3 |
| TORONTO, ONTARIO                                            |                                                                                                                                   | DRAWING                           | NUMBER      |                  | ISSUE  |
| YOUR CONNECTION TO QUALITY & SERVICE                        |                                                                                                                                   | 3                                 | 42 Assembly |                  | 1      |