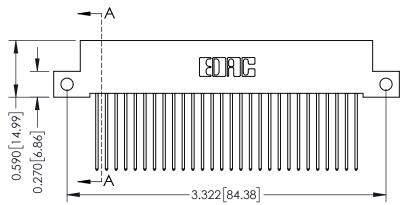

**Mounting Option** 

12-.128 (3.25) Dia. Side Mounting Holes

THIS IS A C.A.D. GENERATED DRAWING DO NOT MAKE MANUAL REVISIONS TO MASTER

ISSUE NUMBER

ORIGINAL

1

| 342 / 392 Card Edge Connector<br>Mounting Options |                                                                                                                                              | ACAD REFERENCE NO. 342 ENG MASTER |                         |        |  |
|---------------------------------------------------|----------------------------------------------------------------------------------------------------------------------------------------------|-----------------------------------|-------------------------|--------|--|
|                                                   |                                                                                                                                              | DRAWN: J.LEE                      | DATE: <b>OCT. 06/09</b> |        |  |
|                                                   |                                                                                                                                              | CHECKED:                          | DATE:                   |        |  |
| EDAC INC                                          | ARE THE PROPERTY OF EDAC INC.,AND —<br>SHALL NOT BE REPRODUCED,OR COPIED<br>OR USED AS THE BASIS FOR THE<br>MANUFACTURE OR SALE OF APPARATUS | SCALE: NTS                        | SHEET :                 | 3 OF 3 |  |
| TORONTO, ONTARIO                                  |                                                                                                                                              | DRAWING NUMBER                    | •                       | ISSUE  |  |
| YOUR CONNECTION TO QUALITY & SERVICE              |                                                                                                                                              | 342 Assembly                      |                         | 1      |  |