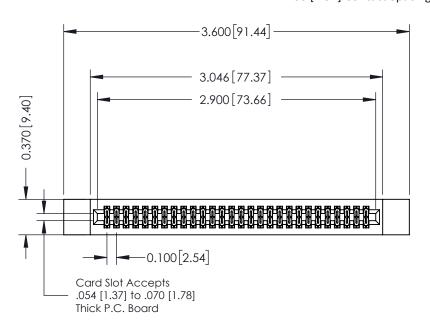

## **See Accompanying Pages for:**

- **Contact Bend Details**
- **Mounting Options**

342 / 392 Card Edge Connector Part Number: 342-056-541-212

| ACAD REFERENCE NO. 342 ENG MASTER |                  |  |  |  |
|-----------------------------------|------------------|--|--|--|
| DRAWN: J.LEE                      | DATE: OCT. 06/09 |  |  |  |
| CHECKED:                          | DATE:            |  |  |  |
| SCALE: NTS                        | SHEET 1 OF 3     |  |  |  |
| DRAWING NUMBER                    | ISSUE            |  |  |  |

342 Assembly

THIS IS A C.A.D. GENERATED DRAWING DO NOT MAKE MANUAL REVISIONS TO MASTER. ISSUE NUMBER

ORIGINAL

1

| 342 / 392 Series Card Edge Connector<br>Contact Bend Detail |                                                                                                                                   | ACAD REFERENCE NO. 342 ENG MASTER |             |                  |        |
|-------------------------------------------------------------|-----------------------------------------------------------------------------------------------------------------------------------|-----------------------------------|-------------|------------------|--------|
|                                                             |                                                                                                                                   | DRAWN:                            | J.LEE       | DATE: OCT. 06/09 |        |
|                                                             |                                                                                                                                   | CHECKED:                          |             | DATE:            |        |
| EDAC INC                                                    | ARE THE PROPERTY OF EDAC INC.,AND SHALL NOT BE REPRODUCED,OR COPIED OR USED AS THE BASIS FOR THE MANUFACTURE OR SALE OF APPARATUS | SCALE:                            | NTS         | SHEET :          | 2 OF 3 |
| TORONTO, ONTARIO                                            |                                                                                                                                   | DRAWING                           | NUMBER      |                  | ISSUE  |
| YOUR CONNECTION TO QUALITY & SERVICE                        |                                                                                                                                   | 3                                 | 42 Assembly |                  | 1      |