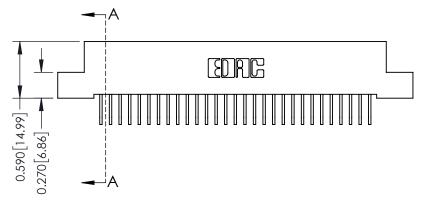

THIS IS A C.A.D. GENERATED DRAWING DO NOT MAKE MANUAL REVISIONS TO MASTER

ISSUE NUMBER

ORIGINAL

1

| 342 / 392 Card Edge Connector<br>Mounting Options |                                                                                                                                                                                               | ACAD REFERENCE NO. 342 ENG MASTER |                         |        |  |  |
|---------------------------------------------------|-----------------------------------------------------------------------------------------------------------------------------------------------------------------------------------------------|-----------------------------------|-------------------------|--------|--|--|
|                                                   |                                                                                                                                                                                               | DRAWN: J.LEE                      | DATE: <b>OCT. 06/09</b> |        |  |  |
|                                                   |                                                                                                                                                                                               | CHECKED:                          | DATE:                   |        |  |  |
| TORONTO, ONTARIO                                  | THESE DRAWINGS AND SPECIFICATIONS ARE THE PROPERTY OF EDAC INCAND SHALL NOT BE REPRODUCED,OR COPIED OR USED AS THE BASIS FOR THE MANUFACTURE OR SALE OF APPARATUS WITHOUT WRITTEN PERMISSION. | SCALE: NTS                        | SHEET :                 | 3 OF 3 |  |  |
|                                                   |                                                                                                                                                                                               | DRAWING NUMBER                    | •                       | ISSUE  |  |  |
| YOUR CONNECTION TO QUALITY & SERVICE              |                                                                                                                                                                                               | 342 Assembly                      |                         | 1      |  |  |