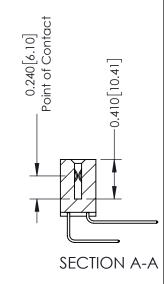

**Mounting Option** 

04-.156 (3.96) Dia. Mounting Holes

**Contact Detail** 

558-90 Degree Bend (Code 541 Contacts) .100 [2.54] Contact Spacing x .200 [5.08] Row Spacing

342 Assembly

THIS IS A C.A.D. GENERATED DRAWING DO NOT MAKE MANUAL REVISIONS TO MASTER. ISSUE NUMBER

ORIGINAL

1

| 342 / 392 Series Card Edge Connector<br>Contact Bend Detail |                                                                                                                                                                                                  | ACAD REFERENCE NO. 342 ENG MASTER |             |                  |        |
|-------------------------------------------------------------|--------------------------------------------------------------------------------------------------------------------------------------------------------------------------------------------------|-----------------------------------|-------------|------------------|--------|
|                                                             |                                                                                                                                                                                                  | DRAWN:                            | J.LEE       | DATE: OCT. 06/09 |        |
|                                                             |                                                                                                                                                                                                  | CHECKED:                          |             | DATE:            |        |
| TORONTO, ONTARIO                                            | THESE DRAWINGS AND SPECIFICATIONS ARE THE PROPERTY OF EDAC INC. AND SHALL NOT BE REPRODUCED, OR COPIED OR USED AS THE BASIS FOR THE MANUFACTURE OR SALE OF APPARATUS WITHOUT WRITTEN PERMISSION. | SCALE:                            | NTS         | SHEET :          | 2 OF 3 |
|                                                             |                                                                                                                                                                                                  | DRAWING                           | NUMBER      |                  | ISSUE  |
| YOUR CONNECTION TO QUALITY & SERVICE                        |                                                                                                                                                                                                  | 3                                 | 42 Assembly |                  | 1      |