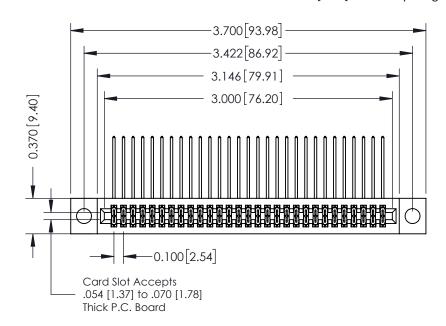

## **See Accompanying Pages for:**

- **Contact Bend Details**
- **Mounting Options**

342 / 392 Card Edge Connector Part Number: 342-058-558-204

YOUR CONNECTION TO QUALITY & SERVICE

342 ENG MASTER J.LEE DATE: OCT. 06/09 SHEET 1 OF 3 NTS

342 Assembly

THIS IS A C.A.D. GENERATED DRAWING DO NOT MAKE MANUAL REVISIONS TO MASTER. ISSUE NUMBER

ORIGINAL

1

| 342 / 392 Series Card Edge Connector<br>Contact Bend Detail |                                                                                                                                                                                                  | ACAD REFERENCE NO. 342 ENG MASTER |             |                  |        |
|-------------------------------------------------------------|--------------------------------------------------------------------------------------------------------------------------------------------------------------------------------------------------|-----------------------------------|-------------|------------------|--------|
|                                                             |                                                                                                                                                                                                  | DRAWN:                            | J.LEE       | DATE: OCT. 06/09 |        |
|                                                             |                                                                                                                                                                                                  | CHECKED:                          |             | DATE:            |        |
| TORONTO, ONTARIO                                            | THESE DRAWINGS AND SPECIFICATIONS ARE THE PROPERTY OF EDAC INC. AND SHALL NOT BE REPRODUCED, OR COPIED OR USED AS THE BASIS FOR THE MANUFACTURE OR SALE OF APPARATUS WITHOUT WRITTEN PERMISSION. | SCALE:                            | NTS         | SHEET :          | 2 OF 3 |
|                                                             |                                                                                                                                                                                                  | DRAWING                           | NUMBER      |                  | ISSUE  |
| YOUR CONNECTION TO QUALITY & SERVICE                        |                                                                                                                                                                                                  | 3                                 | 42 Assembly |                  | 1      |