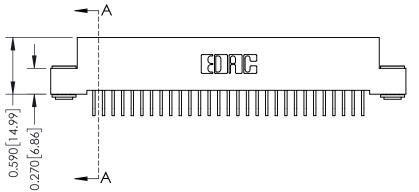

## **See Accompanying Pages for:**

- **Contact Bend Details**
- **Mounting Options**

| 342 / 392 Card Edge Connector |
|-------------------------------|
| Part Number: 342-058-559-203  |

YOUR CONNECTION TO QUALITY & SERVICE