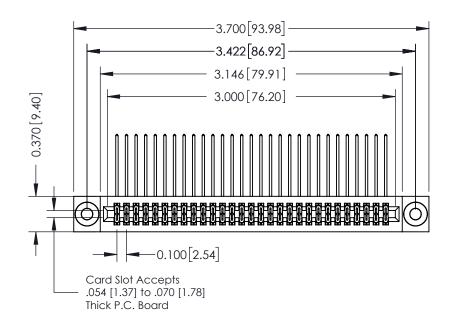

## **See Accompanying Pages for:**

- **Contact Bend Details**
- **Mounting Options**

| 342 / 392 Card Edge Connector |
|-------------------------------|
| Part Number: 342-058-559-203  |

YOUR CONNECTION TO QUALITY & SERVICE