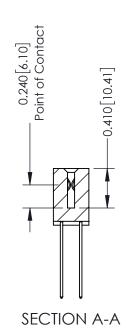

**Mounting Option** 02-.128 (3.25) Wide Mounting Slots **Contact Detail** 

541-Wire Wrap .025 Sq.(0.64 Sq.) - Tail LG=.760(19.30) .100 [2.54] Contact Spacing x .200 [5.08] Row Spacing