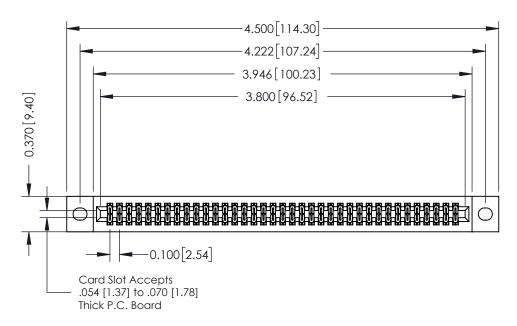

## **See Accompanying Pages for:**

- **Contact Bend Details**
- **Mounting Options**

342 / 392 Card Edge Connector Part Number: 342-074-541-202

| ACAD REFERENCE NO. 342 ENG MASTER |                  |  |  |  |
|-----------------------------------|------------------|--|--|--|
| DRAWN: J.LEE                      | DATE: OCT. 06/09 |  |  |  |
| CHECKED:                          | DATE:            |  |  |  |
| SCALE: NTS                        | SHEET 1 OF 3     |  |  |  |
| DRAWING NUMBER                    | ISSUE            |  |  |  |