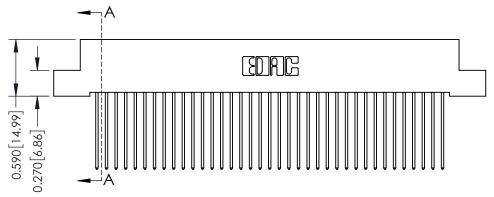

342 Assembly

THIS IS A C.A.D. GENERATED DRAWING DO NOT MAKE MANUAL REVISIONS TO MASTER. ISSUE NUMBER

ORIGINAL

1

| 342 / 392 Series Card Edge Connector<br>Contact Bend Detail |                                                                                                                                   | ACAD REFERENCE NO. 342 ENG MASTER |             |                  |        |
|-------------------------------------------------------------|-----------------------------------------------------------------------------------------------------------------------------------|-----------------------------------|-------------|------------------|--------|
|                                                             |                                                                                                                                   | DRAWN:                            | J.LEE       | DATE: OCT. 06/09 |        |
|                                                             |                                                                                                                                   | CHECKED:                          |             | DATE:            |        |
| EDAC INC                                                    | ARE THE PROPERTY OF EDAC INC.,AND SHALL NOT BE REPRODUCED,OR COPIED OR USED AS THE BASIS FOR THE MANUFACTURE OR SALE OF APPARATUS | SCALE:                            | NTS         | SHEET :          | 2 OF 3 |
| TORONTO, ONTARIO                                            |                                                                                                                                   | DRAWING                           | NUMBER      |                  | ISSUE  |
| YOUR CONNECTION TO QUALITY & SERVICE                        |                                                                                                                                   | 3                                 | 42 Assembly |                  | 1      |