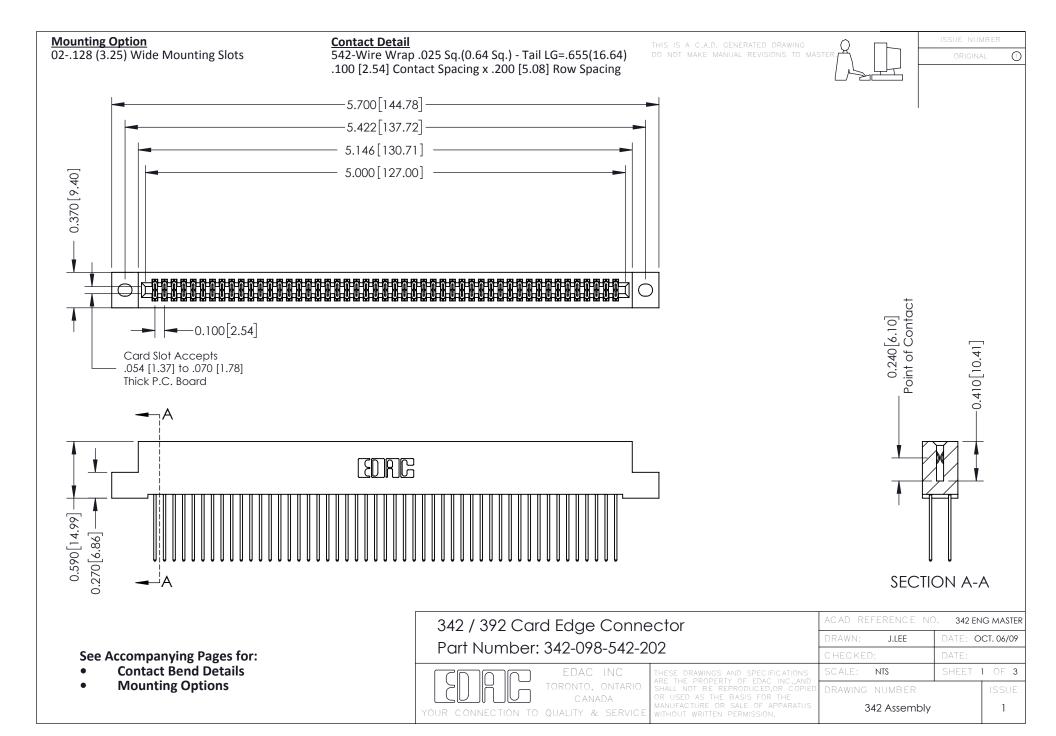

THIS IS A C.A.D. GENERATED DRAWING DO NOT MAKE MANUAL REVISIONS TO MASTER. ISSUE NUMBER

ORIGINAL

1



| 342 / 392 Series Card Edge Connector<br>Contact Bend Detail |                                                                                                                                                                                                  | ACAD REFERENCE NO. 342 ENG MASTER |             |                  |        |
|-------------------------------------------------------------|--------------------------------------------------------------------------------------------------------------------------------------------------------------------------------------------------|-----------------------------------|-------------|------------------|--------|
|