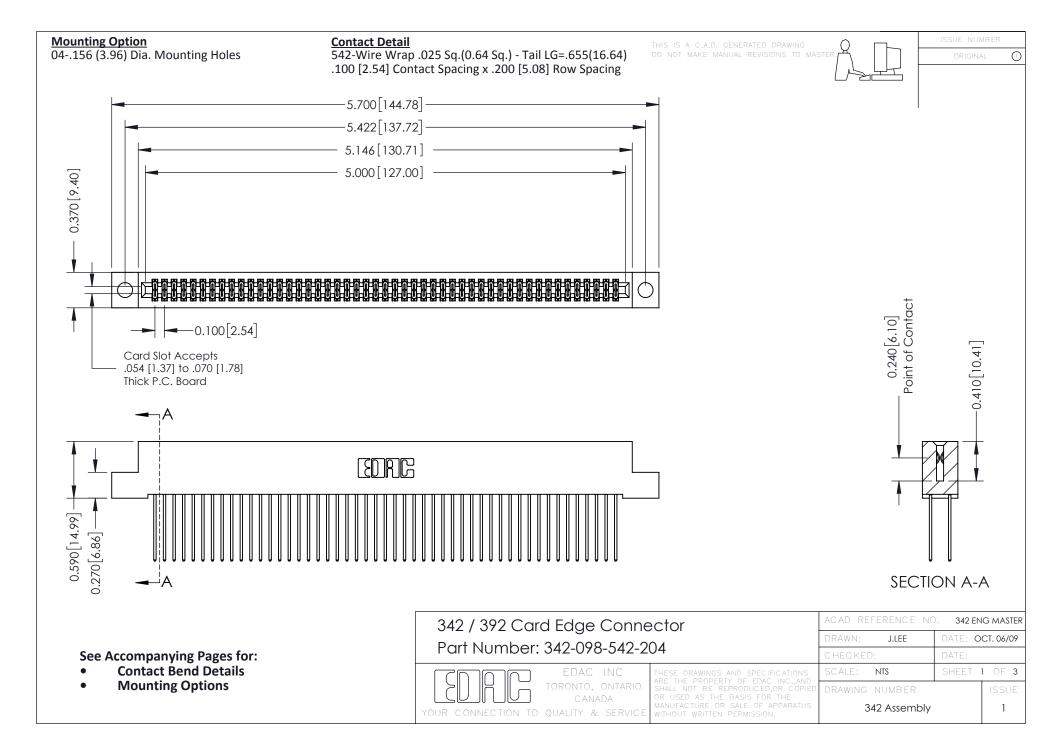

THIS IS A C.A.D. GENERATED DRAWING DO NOT MAKE MANUAL REVISIONS TO MASTER. ISSUE NUMBER

ORIGINAL

1



| 342 / 392 Series Card Edge Connector<br>Contact Bend Detail |                                                                                                                                                                                                  | ACAD REFERENCE NO. 342 ENG MASTER |             |                  |        |
|-------------------------------------------------------------|--------------------------------------------------------------------------------------------------------------------------------------------------------------------------------------------------|-----------------------------------|-------------|------------------|--------|
|