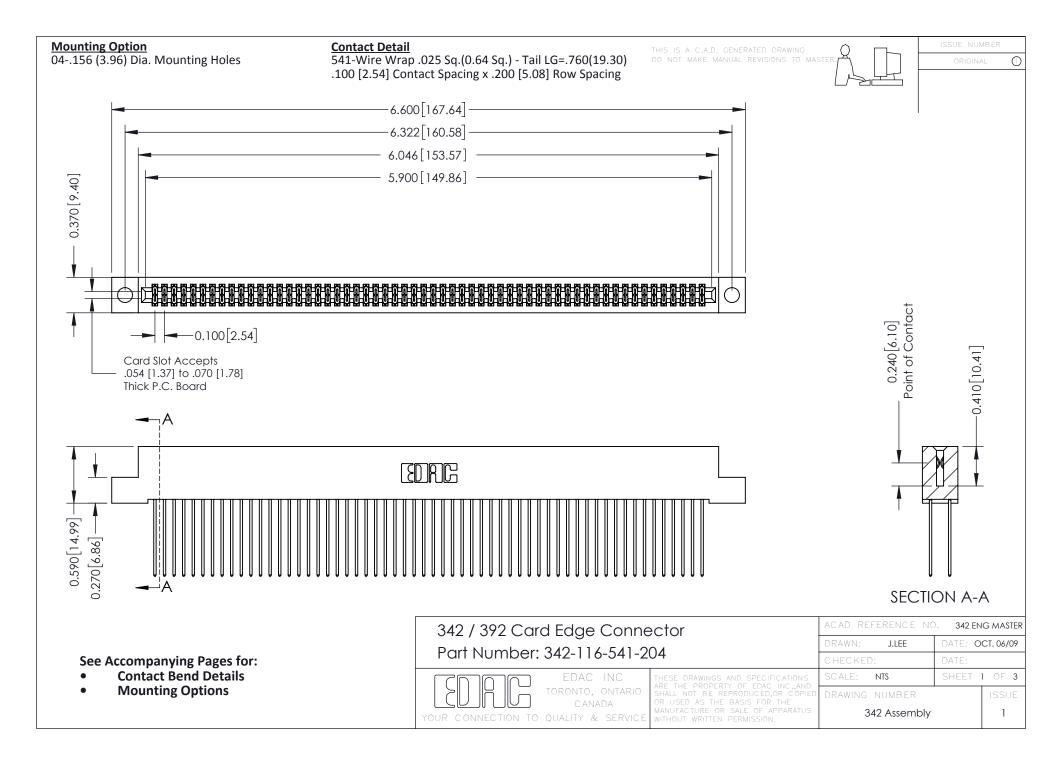

THIS IS A C.A.D. GENERATED DRAWING DO NOT MAKE MANUAL REVISIONS TO MASTER. ISSUE NUMBER

ORIGINAL

1



| 342 / 392 Series Card Edge Connector<br>Contact Bend Detail |                                                                                                                                                                                                  | ACAD REFERENCE NO. 342 ENG MASTER |             |                  |        |
|-------------------------------------------------------------|--------------------------------------------------------------------------------------------------------------------------------------------------------------------------------------------------|-----------------------------------|-------------|------------------|--------|
|