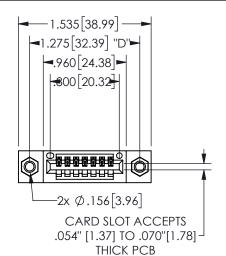

## **SECTION A-A**

345/395 SERIES CARD EDGE CONNECTOR PART NUMBER: 345-007-521-107

**EDAC INC** TORONTO, ONTARIO CANADA

THESE DRAWINGS AND SPECIFICATIONS ARE THE PROPERTY OF EDAC INC., AND SHALL NOT BE REPRODUCED, OR COPIED OR USED AS THE BASIS FOR THE MANUFACTURE OR SALE OF APPARATUS WITHOUT WRITTEN PERMISSION.

| ACAD REFERENCE NO.  | 345-ENG-MASTER   |
|---------------------|------------------|
| DRAWN: R.STA.MONICA | DATE:MAY.16/2017 |
| CHECKED:            | DATE:            |
| SCALE: NTS          | SHEET 1 OF 2     |
| DRAWING NUMBER      | ISSUE            |
| 345-ENG-MASTER      | 1                |
|                     |                  |