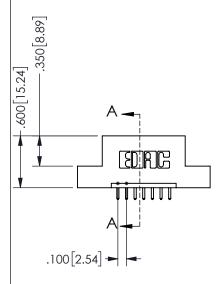

.160 4.06 .330[8.38] POINT OF CARD SLOT CONTACT

## **SECTION A-A**

345/395 SERIES CARD EDGE CONNECTOR PART NUMBER: 345-007-521-107

**EDAC INC** TORONTO, ONTARIO CANADA

THESE DRAWINGS AND SPECIFICATIONS ARE THE PROPERTY OF EDAC INC., AND SHALL NOT BE REPRODUCED, OR COPIED OR USED AS THE BASIS FOR THE MANUFACTURE OR SALE OF APPARATUS WITHOUT WRITTEN PERMISSION.