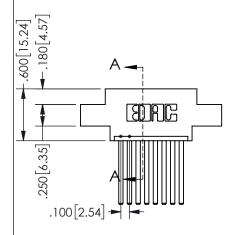

.330[8.38] POINT OF CARD SLOT CONTACT .370 9.4

.160 4.06

SECTION A\_A

345/395 SERIES CARD EDGE CONNECTOR PART NUMBER: 345-008-544-607

YOUR CONNECTION TO QUALITY & SERVICE

**EDAC INC** TORONTO, ONTARIO CANADA