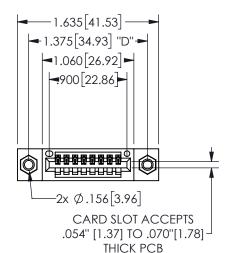

.330[8.38] POINT OF CARD SLOT CONTACT .370 9.4

.160 4.06

SECTION A\_A

345/395 SERIES CARD EDGE CONNECTOR PART NUMBER: 345-008-544-607

YOUR CONNECTION TO QUALITY & SERVICE

**EDAC INC** TORONTO, ONTARIO CANADA