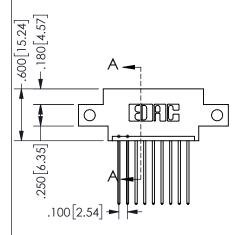

THIS IS A C.A.D. GENERATED DRAWING DO NOT MAKE MANUAL REVISIONS TO MASTER.

ISSUE NUMBER

ORIGINAL

1

Contact Dimensions: 541-Wire Wrap .025 Sq.(0.64 Sq.) - Tail LG=.750(19.05) .100 (2.54) Contact Spacing x .200 (5.08) Row Spacing