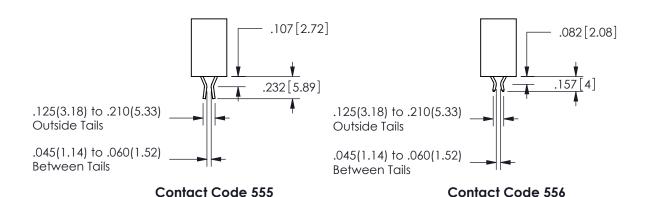

.160 4.06 .330[8.38] POINT OF CARD SLOT CONTACT .370 9.4

ISSUE NUMBER ORIGINAL

1

**Contact Code 558** 

Contact Code 559

**Contact Code 560** 

INSULATOR MATERIAL: THERMOPLASTIC POLYESTER, UL 94V-0 DAP MATERIAL AVAILABLE UPON REQUEST