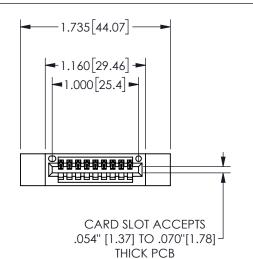

345/395 SERIES CARD EDGE CONNECTOR PART NUMBER: 345-009-541-612

YOUR CONNECTION TO QUALITY & SERVICE

**EDAC INC** TORONTO, ONTARIO CANADA

THESE DRAWINGS AND SPECIFICATIONS ARE THE PROPERTY OF EDAC INC., AND SHALL NOT BE REPRODUCED, OR COPIED OR USED AS THE BASIS FOR THE MANUFACTURE OR SALE OF APPARATUS WITHOUT WRITTEN PERMISSION.