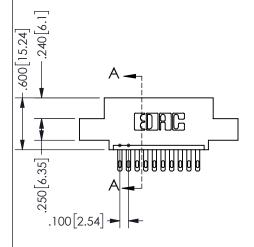

.160 4.06 .330[8.38] POINT OF CARD SLOT CONTACT .370 9.4

## **SECTION A-A**

345/395 SERIES CARD EDGE CONNECTOR PART NUMBER: 345-010-500-402

**EDAC INC** TORONTO, ONTARIO CANADA

THESE DRAWINGS AND SPECIFICATIONS ARE THE PROPERTY OF EDAC INC., AND SHALL NOT BE REPRODUCED, OR COPIED OR USED AS THE BASIS FOR THE MANUFACTURE OR SALE OF APPARATUS WITHOUT WRITTEN PERMISSION.