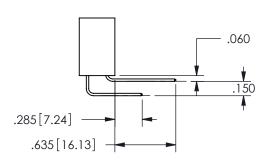

THIS IS A C.A.D. GENERATED DRAWING DO NOT MAKE MANUAL REVISIONS TO MASTER.

ISSUE NUMBER

ORIGINAL

1

<u>Contact Dimensions:</u>
500-Wire Hole .050x.025(1.27x0.64) - Tail LG=.260(6.60)
.100 (2.54) Contact Spacing x .200 (5.08) Row Spacing