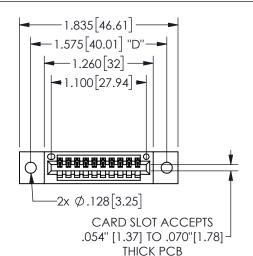

## **SECTION A-A**

345/395 SERIES CARD EDGE CONNECTOR PART NUMBER: 345-010-500-402

**EDAC INC** TORONTO, ONTARIO CANADA

THESE DRAWINGS AND SPECIFICATIONS ARE THE PROPERTY OF EDAC INC., AND SHALL NOT BE REPRODUCED, OR COPIED OR USED AS THE BASIS FOR THE MANUFACTURE OR SALE OF APPARATUS WITHOUT WRITTEN PERMISSION.

| ACAD REFERENCE NO.  | 345-ENC | G-MASTER  |
|---------------------|---------|-----------|
| DRAWN: R.STA.MONICA | DATEMA  | Y.16/2017 |
| CHECKED:            | DATE:   |           |
| SCALE: NTS          | SHEET   | OF 2      |
| DRAWING NUMBER      |         | ISSUE     |
| 345-ENG-MASTER      |         | 1         |
|                     |         |           |