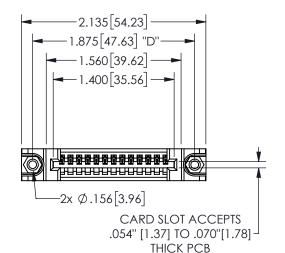

THIS IS A C.A.D. GENERATED DRAWING DO NOT MAKE MANUAL REVISIONS TO MASTER.

ISSUE NUMBER

ORIGINAL

1

<u>Contact Dimensions:</u> 544-Wire Wrap .050x.025(1.27x0.64) - Tail LG=.750(19.05) .100 (2.54) Contact Spacing x .200 (5.08) Row Spacing

## 345/395 SERIES CARD EDGE CONNECTOR PART NUMBER: 345-013-544-688

YOUR CONNECTION TO QUALITY & SERVICE

**EDAC INC** TORONTO, ONTARIO CANADA

THESE DRAWINGS AND SPECIFICATIONS ARE THE PROPERTY OF EDAC INC., AND SHALL NOT BE REPRODUCED, OR COPIED OR USED AS THE BASIS FOR THE MANUFACTURE OR SALE OF APPARATUS WITHOUT WRITTEN PERMISSION.