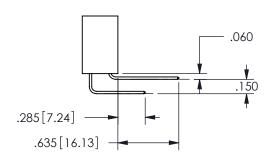

**SECTION A-A** 

ISSUE NUMBER ORIGINAL

1

**Contact Code 558** 

Contact Code 559

**Contact Code 560** 

INSULATOR MATERIAL: THERMOPLASTIC POLYESTER, UL 94V-0 DAP MATERIAL AVAILABLE UPON REQUEST

CONTACT MATERIAL; COPPER ALLOY CONTACT PLATING: GOLD ON THE MATING AREA, TIN PLATING ON THE CONTACT TAILS, NICKEL UNDERPLATE

345/395 SERIES CARD EDGE CONNECTOR CONTACT CODE 555,556,558,559,560 DIMENSIONS

YOUR CONNECTION TO QUALITY & SERVICE

**EDAC INC** TORONTO, ONTARIO CANADA

THESE DRAWINGS AND SPECIFICATIONS ARE THE PROPERTY OF EDAC INC.,AND SHALL NOT BE REPRODUCED, OR COPIED OR USED AS THE BASIS FOR THE MANUFACTURE OR SALE OF APPARATUS WITHOUT WRITTEN PERMISSION.