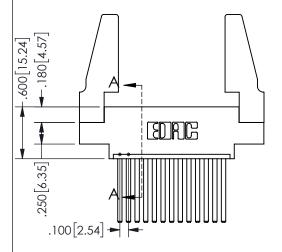

**SECTION A-A** 

ISSUE NUMBER ORIGINAL

1

**Contact Code 558** 

Contact Code 559

**Contact Code 560** 

INSULATOR MATERIAL: THERMOPLASTIC POLYESTER, UL 94V-0 DAP MATERIAL AVAILABLE UPON REQUEST

CONTACT MATERIAL; COPPER ALLOY CONTACT PLATING: GOLD ON THE MATING AREA, TIN PLATING ON THE CONTACT TAILS, NICKEL UNDERPLATE