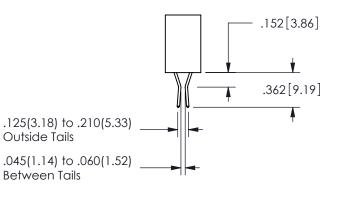

**SECTION A-A** 

ISSUE NUMBER ORIGINAL

1

**Contact Code 558** 

Contact Code 559

**Contact Code 560** 

INSULATOR MATERIAL: THERMOPLASTIC POLYESTER, UL 94V-0 DAP MATERIAL AVAILABLE UPON REQUEST

CONTACT MATERIAL; COPPER ALLOY CONTACT PLATING: GOLD ON THE MATING AREA, TIN PLATING ON THE CONTACT TAILS, NICKEL UNDERPLATE

345/395 SERIES CARD EDGE CONNECTOR CONTACT CODE 555,556,558,559,560 DIMENSIONS

YOUR CONNECTION TO QUALITY & SERVICE

**EDAC INC** TORONTO, ONTARIO CANADA

THESE DRAWINGS AND SPECIFICATIONS ARE THE PROPERTY OF EDAC INC.,AND SHALL NOT BE REPRODUCED, OR COPIED OR USED AS THE BASIS FOR THE MANUFACTURE OR SALE OF APPARATUS WITHOUT WRITTEN PERMISSION.