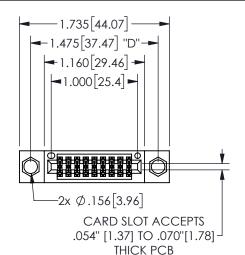

## **SECTION A-A**

345/395 SERIES CARD EDGE CONNECTOR PART NUMBER: 345-018-524-204

**EDAC INC** TORONTO, ONTARIO CANADA

THESE DRAWINGS AND SPECIFICATIONS ARE THE PROPERTY OF EDAC INC., AND SHALL NOT BE REPRODUCED, OR COPIED OR USED AS THE BASIS FOR THE MANUFACTURE OR SALE OF APPARATUS WITHOUT WRITTEN PERMISSION.

| ACAD REFERENCE NO.  | 345-ENG-MASTE   | 2 |
|---------------------|-----------------|---|
| DRAWN: R.STA.MONICA | DATE:MAY.16/201 | 7 |
| CHECKED:            | DATE:           |   |
| SCALE: NTS          | SHEET 1 OF 2    |   |
| DRAWING NUMBER      | ISSUE           |   |
| 345-ENG-MASTER      | 1               |   |
|                     |                 |   |