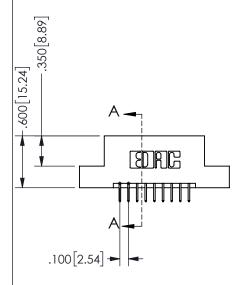

.160 4.06 .330[8.38] POINT OF CARD SLOT CONTACT .370 9.4

## **SECTION A-A**

345/395 SERIES CARD EDGE CONNECTOR PART NUMBER: 345-018-524-204

**EDAC INC** TORONTO, ONTARIO CANADA

THESE DRAWINGS AND SPECIFICATIONS ARE THE PROPERTY OF EDAC INC., AND SHALL NOT BE REPRODUCED, OR COPIED OR USED AS THE BASIS FOR THE MANUFACTURE OR SALE OF APPARATUS WITHOUT WRITTEN PERMISSION.