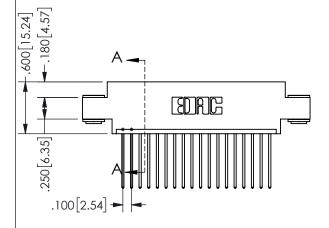

.160 4.06 .330[8.38] POINT OF CARD SLOT CONTACT .370 9.4

SECTION A-A

ORIGINAL 1

ISSUE NUMBER

**Contact Code 558** 

Contact Code 559

**Contact Code 560** 

INSULATOR MATERIAL: THERMOPLASTIC POLYESTER, UL 94V-0 DAP MATERIAL AVAILABLE UPON REQUEST

CONTACT MATERIAL; COPPER ALLOY CONTACT PLATING: GOLD ON THE MATING AREA, TIN PLATING ON THE CONTACT TAILS, NICKEL UNDERPLATE

345/395 SERIES CARD EDGE CONNECTOR CONTACT CODE 555,556,558,559,560 DIMENSIONS