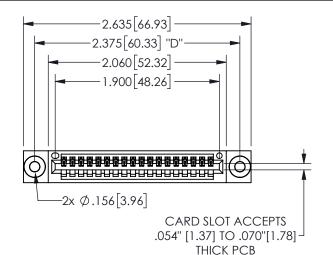

345/395 SERIES CARD EDGE CONNECTOR PART NUMBER: 345-018-542-603

YOUR CONNECTION TO QUALITY & SERVICE

**EDAC INC** TORONTO, ONTARIO CANADA

THESE DRAWINGS AND SPECIFICATIONS ARE THE PROPERTY OF EDAC INC.,AND SHALL NOT BE REPRODUCED, OR COPIED OR USED AS THE BASIS FOR THE MANUFACTURE OR SALE OF APPARATUS WITHOUT WRITTEN PERMISSION.