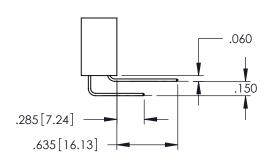

Contact Dimensions:
559-90 Degree Bend (Code 541 Contacts)
See Sheet 2 for Contact Code 555, 556, 558, 559, 560 Dimensions

- INSULATOR MATERIAL: THERMOPLASTIC PBT BLACK, UL 94V-0
- CONTACT MATERIAL; COPPER TIN ALLOY CONTACT PLATING: GOLD ON THE MATING AREA, TIN PLATING ON THE CONTACT TAILS, NICKEL UNDERPLATE

345/395 SERIES CARD EDGE CONNECTOR PART NUMBER: 345-018-559-4

YOUR CONNECTION TO QUALITY & SERVICE

|   | DRAWN: R.STA.MONICA | DATE:MAY.16/2017 |       |  |
|---|---------------------|------------------|-------|--|
|   | CHECKED:            | DATE:            |       |  |
|   | SCALE: 1:1          | SHEET 1          | OF 2  |  |
| D | DRAWING NUMBER      |                  | ISSUE |  |
|   | 345-ENG-MASTER      |                  | 1     |  |