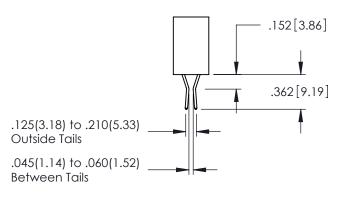

**Contact Code 558** 

Contact Code 559

Contact Code 560

- INSULATOR MATERIAL: THERMOPLASTIC POLYESTER, UL 94V-0 DAP MATERIAL AVAILABLE UPON REQUEST

CONTACT MATERIAL; COPPER ALLOY CONTACT PLATING: GOLD ON THE MATING AREA, TIN PLATING ON THE CONTACT TAILS, NICKEL UNDERPLATE

## 345/395 SERIES CARD EDGE CONNECTOR CONTACT CODE 555,556,558,559,560 DIMENSIONS

YOUR CONNECTION TO QUALITY & SERVICE

|   | ACAD REFERENCE NO. 345-ENG-MASTER |                  |  |  |
|---|-----------------------------------|------------------|--|--|
|   | DRAWN: R.STA.MONICA               | DATE:MAY.16/2017 |  |  |
|   | CHECKED:                          | DATE:            |  |  |
|   | SCALE: 1:1                        | SHEET 2 OF 2     |  |  |
| 0 | DRAWING NUMBER                    | ISSUE            |  |  |