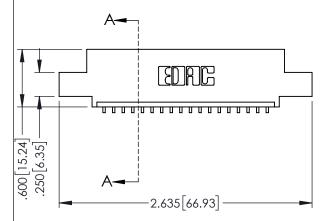

345/395 SERIES CARD EDGE CONNECTOR PART NUMBER: 345-018-559-4

YOUR CONNECTION TO QUALITY & SERVICE

|   | DRAWN: R.STA.MONICA | DATE:MAY.16/2017 |       |  |
|---|---------------------|------------------|-------|--|
|   | CHECKED:            | DATE:            |       |  |
|   | SCALE: 1:1          | SHEET 1          | OF 2  |  |
| D | DRAWING NUMBER      |                  | ISSUE |  |
|   | 345-ENG-MASTER      |                  | 1     |  |

ACAD REFERENCE NO. 345-ENG-MASTER

| 404 |                                                                                                  |                     |              |                  |       |
|-----|--------------------------------------------------------------------------------------------------|---------------------|--------------|------------------|-------|
|     |                                                                                                  | DRAWN: R.STA.MONICA |              | DATE:MAY.16/2017 |       |
|     |                                                                                                  | CHECKED:            |              | DATE:            |       |
|     | THESE DRAWINGS AND SPECIFICATIONS                                                                | SCALE:              | 1:1          | SHEET 1          | OF 2  |
|     | ARE THE PROPERTY OF EDAC INC.,AND SHALL NOT BE REPRODUCED,OR COPIED OR USED AS THE BASIS FOR THE | DRAWING             | NUMBER       |                  | ISSUE |
| F   | MANUFACTURE OR SALE OF APPARATUS WITHOUT WRITTEN PERMISSION.                                     | 34                  | 5-ENG-MASTER |                  | 1     |