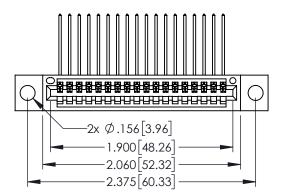

345/395 SERIES CARD EDGE CONNECTOR PART NUMBER: 345-018-559-4

YOUR CONNECTION TO QUALITY & SERVICE

|   | DRAWN: R.STA.MONICA | DATE:MAY.16/2017 |       |  |
|---|---------------------|------------------|-------|--|
|   | CHECKED:            | DATE:            |       |  |
|   | SCALE: 1:1          | SHEET 1          | OF 2  |  |
| D | DRAWING NUMBER      |                  | ISSUE |  |
|   | 345-ENG-MASTER      |                  | 1     |  |

ACAD REFERENCE NO. 345-ENG-MASTER

| 404 |                                                                                                  |                     |              |                  |       |
|-----|--------------------------------------------------------------------------------------------------|---------------------|--------------|------------------|-------|
|     |                                                                                                  | DRAWN: R.STA.MONICA |              | DATE:MAY.16/2017 |       |
|     |                                                                                                  | CHECKED:            |              | DATE:            |       |
|     | THESE DRAWINGS AND SPECIFICATIONS                                                                | SCALE:              | 1:1          | SHEET 1          | OF 2  |
|     | ARE THE PROPERTY OF EDAC INC.,AND SHALL NOT BE REPRODUCED,OR COPIED OR USED AS THE BASIS FOR THE | DRAWING             | NUMBER       |                  | ISSUE |
| F   | MANUFACTURE OR SALE OF APPARATUS WITHOUT WRITTEN PERMISSION.                                     | 34                  | 5-ENG-MASTER |                  | 1     |