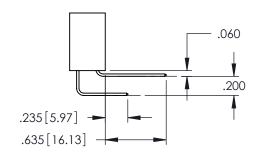

Contact Dimensions:
559-90 Degree Bend (Code 541 Contacts)
See Sheet 2 for Contact Code 555, 556, 558, 559, 560 Dimensions

- INSULATOR MATERIAL: THERMOPLASTIC PBT BLACK, UL 94V-0
- CONTACT MATERIAL; COPPER TIN ALLOY CONTACT PLATING: GOLD ON THE MATING AREA, TIN PLATING ON THE CONTACT TAILS, NICKEL UNDERPLATE

**Contact Code 558** 

Contact Code 559

Contact Code 560

- INSULATOR MATERIAL: THERMOPLASTIC POLYESTER, UL 94V-0 DAP MATERIAL AVAILABLE UPON REQUEST

CONTACT MATERIAL; COPPER ALLOY CONTACT PLATING: GOLD ON THE MATING AREA, TIN PLATING ON THE CONTACT TAILS, NICKEL UNDERPLATE