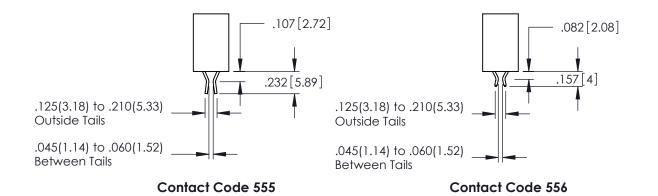

## 345/395 SERIES CARD EDGE CONNECTOR CONTACT CODE 555,556,558,559,560 DIMENSIONS

YOUR CONNECTION TO QUALITY & SERVICE

|   | ACAD REFERENCE NO. 345-ENG-MASTER |                  |  |  |
|---|-----------------------------------|------------------|--|--|
|   | DRAWN: R.STA.MONICA               | DATE:MAY.16/2017 |  |  |
|   | CHECKED:                          | DATE:            |  |  |
|   | SCALE: 1:1                        | SHEET 2 OF 2     |  |  |
| 0 | DRAWING NUMBER                    | ISSUE            |  |  |