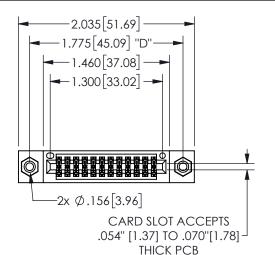

## 345/395 SERIES CARD EDGE CONNECTOR PART NUMBER: 345-024-560-808

YOUR CONNECTION TO QUALITY & SERVICE

**EDAC INC** TORONTO, ONTARIO CANADA

ARE THE PROPERTY OF EDAC INC.,AND SHALL NOT BE REPRODUCED, OR COPIED OR USED AS THE BASIS FOR THE MANUFACTURE OR SALE OF APPARATUS WITHOUT WRITTEN PERMISSION.

THESE DRAWINGS AND SPECIFICATIONS

| 3LC11O11777 |                     |                  |
|-------------|---------------------|------------------|
|             | ACAD REFERENCE NO.  | 345-ENG-MASTER   |
|             | DRAWN: R.STA.MONICA | DATE:MAY.16/2017 |
|             | CHECKED:            | DATE:            |
|             | SCALE: NTS          | SHEET 1 OF 2     |
|             | DRAWING NUMBER      | ISSUE            |
|             | 345-ENG-MASTER      | 1                |
|             |                     |                  |