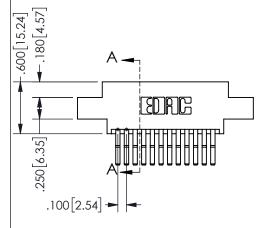

SECTION A-A

ISSUE NUMBER ORIGINAL

1

**Contact Code 558** 

Contact Code 559

**Contact Code 560** 

INSULATOR MATERIAL: THERMOPLASTIC POLYESTER, UL 94V-0 DAP MATERIAL AVAILABLE UPON REQUEST

CONTACT MATERIAL; COPPER ALLOY CONTACT PLATING: GOLD ON THE MATING AREA, TIN PLATING ON THE CONTACT TAILS, NICKEL UNDERPLATE