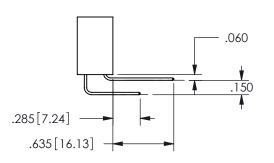

THIS IS A C.A.D. GENERATED DRAWING DO NOT MAKE MANUAL REVISIONS TO MASTER.

ISSUE NUMBER

ORIGINAL

1

.160 4.06 .330[8.38] POINT OF CARD SLOT CONTACT .370 9.4

<u>Contact Dimensions:</u>
540-Wire Wrap .025 Sq.(0.64 Sq.) - Tail LG=.560(14.22)
.100 (2.54) Contact Spacing x .200 (5.08) Row Spacing