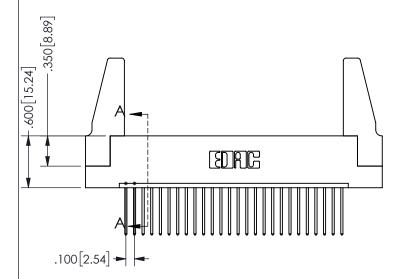

| 3LCTION A-A         |                  |  |
|---------------------|------------------|--|
| ACAD REFERENCE NO.  | 345-ENG-MASTER   |  |
| DRAWN: R.STA.MONICA | DATE:MAY.16/2017 |  |
| CHECKED:            | DATE:            |  |
| SCALE: NTS          | SHEET 1 OF 2     |  |
| DRAWING NUMBER      | ISSUE            |  |
| 345-ENG-MASTER      | 1                |  |

SECTION A A

ISSUE NUMBER ORIGINAL

1

**Contact Code 558** 

Contact Code 559

**Contact Code 560** 

INSULATOR MATERIAL: THERMOPLASTIC POLYESTER, UL 94V-0

DAP MATERIAL AVAILABLE UPON REQUEST