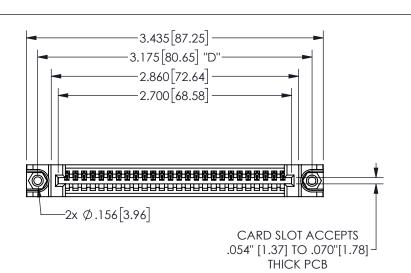

345/395 SERIES CARD EDGE CONNECTOR PART NUMBER: 345-026-540-188

YOUR CONNECTION TO QUALITY & SERVICE

**EDAC INC** TORONTO, ONTARIO CANADA

THESE DRAWINGS AND SPECIFICATIONS ARE THE PROPERTY OF EDAC INC.,AND SHALL NOT BE REPRODUCED, OR COPIED OR USED AS THE BASIS FOR THE MANUFACTURE OR SALE OF APPARATUS WITHOUT WRITTEN PERMISSION.

| 3LCTION A-A         |                  |  |
|---------------------|------------------|--|
| ACAD REFERENCE NO.  | 345-ENG-MASTER   |  |
| DRAWN: R.STA.MONICA | DATE:MAY.16/2017 |  |
| CHECKED:            | DATE:            |  |
| SCALE: NTS          | SHEET 1 OF 2     |  |
| DRAWING NUMBER      | ISSUE            |  |
| 345-ENG-MASTER      | 1                |  |