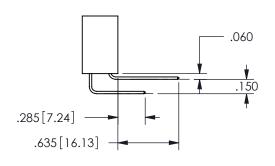

THIS IS A C.A.D. GENERATED DRAWING DO NOT MAKE MANUAL REVISIONS TO MASTER.

ISSUE NUMBER

ORIGINAL

<u>Contact Dimensions:</u>
555-Extender Board Bend (Code 500 Contacts)
See Sheet 2 for Contact Code 555, 556, 558, 559, 560 **Dimensions** 

.160 4.06 .330[8.38] POINT OF CARD SLOT CONTACT .370 9.4