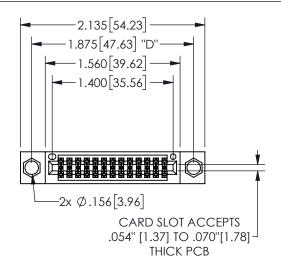

## **SECTION A-A**

345/395 SERIES CARD EDGE CONNECTOR PART NUMBER: 345-026-555-504

**EDAC INC** TORONTO, ONTARIO CANADA

THESE DRAWINGS AND SPECIFICATIONS ARE THE PROPERTY OF EDAC INC.,AND SHALL NOT BE REPRODUCED, OR COPIED OR USED AS THE BASIS FOR THE MANUFACTURE OR SALE OF APPARATUS WITHOUT WRITTEN PERMISSION.

| ACAD REFERENCE NO.  | 345-ENG-MASTER   |
|---------------------|------------------|
| DRAWN: R.STA.MONICA | DATE:MAY.16/2017 |
| CHECKED:            | DATE:            |
| SCALE: NTS          | SHEET 1 OF 2     |
| DRAWING NUMBER      | ISSUE            |
| 345-ENG-MASTER      | 1                |
|                     |                  |