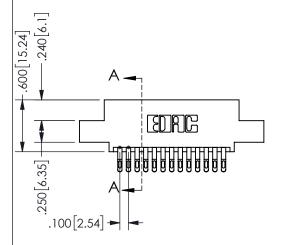

## **SECTION A-A**

345/395 SERIES CARD EDGE CONNECTOR PART NUMBER: 345-026-555-504

**EDAC INC** TORONTO, ONTARIO CANADA

THESE DRAWINGS AND SPECIFICATIONS ARE THE PROPERTY OF EDAC INC.,AND SHALL NOT BE REPRODUCED, OR COPIED OR USED AS THE BASIS FOR THE MANUFACTURE OR SALE OF APPARATUS WITHOUT WRITTEN PERMISSION.

| ACAD REFERENCE NO.  | 345-ENG-MASTER   |
|---------------------|------------------|
| DRAWN: R.STA.MONICA | DATE:MAY.16/2017 |
| CHECKED:            | DATE:            |
| SCALE: NTS          | SHEET 1 OF 2     |
| DRAWING NUMBER      | ISSUE            |
| 345-ENG-MASTER      | 1                |
|                     |                  |