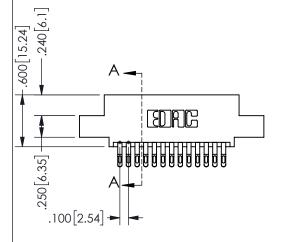

## SECTION A-A

345/395 SERIES CARD EDGE CONNECTOR PART NUMBER: 345-026-555-508

**EDAC INC** TORONTO, ONTARIO CANADA

THESE DRAWINGS AND SPECIFICATIONS ARE THE PROPERTY OF EDAC INC.,AND SHALL NOT BE REPRODUCED, OR COPIED OR USED AS THE BASIS FOR THE MANUFACTURE OR SALE OF APPARATUS WITHOUT WRITTEN PERMISSION.