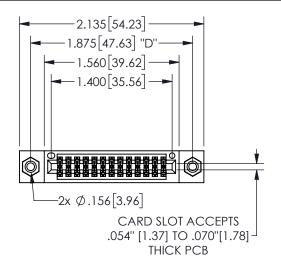

## SECTION A-A

345/395 SERIES CARD EDGE CONNECTOR PART NUMBER: 345-026-555-508

**EDAC INC** TORONTO, ONTARIO CANADA

THESE DRAWINGS AND SPECIFICATIONS ARE THE PROPERTY OF EDAC INC.,AND SHALL NOT BE REPRODUCED, OR COPIED OR USED AS THE BASIS FOR THE MANUFACTURE OR SALE OF APPARATUS WITHOUT WRITTEN PERMISSION.