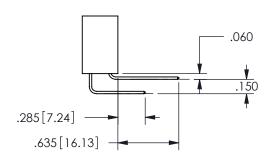

act Code 555, 556, 558, 559, 560 **Dimensions** 

.160 4.06 .330[8.38] POINT OF CARD SLOT CONTACT .370 9.4

## SECTION A-A

345/395 SERIES CARD EDGE CONNECTOR PART NUMBER: 345-026-555-508



**EDAC INC** TORONTO, ONTARIO CANADA

THESE DRAWINGS AND SPECIFICATIONS ARE THE PROPERTY OF EDAC INC.,AND SHALL NOT BE REPRODUCED, OR COPIED OR USED AS THE BASIS FOR THE MANUFACTURE OR SALE OF APPARATUS WITHOUT WRITTEN PERMISSION.

| ACAD REFERENCE NO.  | 345-ENG-MASTER   |
|---------------------|------------------|
| DRAWN: R.STA.MONICA | DATE:MAY.16/2017 |
| CHECKED:            | DATE:            |
| SCALE: NTS          | SHEET 1 OF 2     |
| DRAWING NUMBER      | ISSUE            |
| 345-ENG-MASTER      | 1                |
|                     |                  |



ISSUE NUMBER ORIGINAL

1









**Contact Code 558** 

Contact Code 559

**Contact Code 560** 

INSULATOR MATERIAL: THERMOPLASTIC POLYESTER, UL 94V-0 DAP MATERIAL AVAILABLE UPON REQUEST

CONTACT MATERIAL; COPPER ALLOY CONTACT PLATING: GOLD ON THE MATING AREA, TIN PLATING ON THE CONTACT TAILS, NICKEL UNDERPLATE

345/395 SERIES CARD EDGE CONNECTOR CONTACT CODE 555,556,558,559,560 DIMENSIONS

YOUR CONNECTION TO QUALITY & SERVICE

**EDAC INC** TORONTO, ONTARIO CANADA

THESE DRAWINGS AND SPECIFICATIONS ARE THE PROPERTY OF EDAC INC.,AND SHALL NOT BE REPRODUCED, OR COPIED OR USED AS THE BASIS FOR THE MANUFACTURE OR SALE OF APPARATUS WITHOUT WRITTEN PERMISSION.

| ACAD REFERENCE NO.  | 345-ENG-MASTER   |
|---------------------|------------------|
| DRAWN: R.STA.MONICA | DATE:MAY.16/2017 |
| CHECKED:            | DATE: