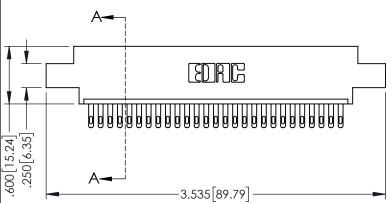

**SECTION A-A** 

345-ENG-MASTER

INSULATOR MATERIAL: THERMOPLASTIC PBT BLACK, UL 94V-0 CONTACT MATERIAL; COPPER TIN ALLOY

CONTACT PLATING: GOLD ON THE MATING AREA, TIN PLATING ON THE CONTACT TAILS, NICKEL UNDERPLATE