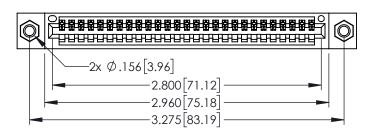

**Contact Dimensions:** 500-Wire Hole .050x.025(1.27x0.64) - Tail LG=.260(6.60) .100 (2.54) Contact Spacing x .200 (5.08) Row Spacing

.330[8.38] CARD SLOT 160[4.06] POINT OF CONTACT

YOUR CONNECTION TO QUALITY & SERVICE