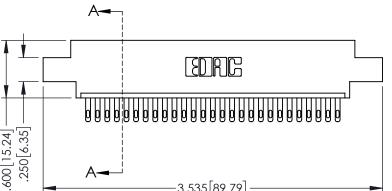

**SECTION A-A** 

345-ENG-MASTER

INSULATOR MATERIAL: THERMOPLASTIC PBT BLACK, UL 94V-0 CONTACT MATERIAL; COPPER TIN ALLOY

CONTACT PLATING: GOLD ON THE MATING AREA, TIN PLATING ON THE CONTACT TAILS, NICKEL UNDERPLATE