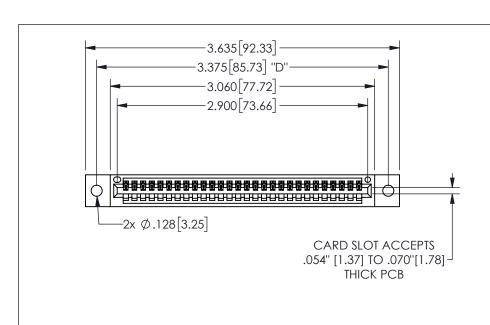

THIS IS A C.A.D. GENERATED DRAWING DO NOT MAKE MANUAL REVISIONS TO MASTER.

ISSUE NUMBER

ORIGINAL

1

.160[4.06] .330[8.38] POINT OF CARD SLOT CONTACT .370 9.4

-.350[8.89] .600[15.24] .100[2.54]

<u>Contact Dimensions:</u>
500-Wire Hole .050x.025(1.27x0.64) - Tail LG=.260(6.60) .100 (2.54) Contact Spacing x .200 (5.08) Row Spacing

| 345/395 SERIES CARD EDGE CONNECTO | )R |
|-----------------------------------|----|
| PART NUMBER: 345-028-500-102      |    |

YOUR CONNECTION TO QUALITY & SERVICE

**EDAC INC** TORONTO, ONTARIO CANADA