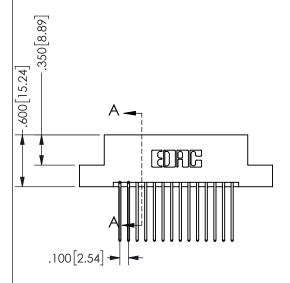

## <u>Contact Dimensions:</u> 542-Wire Wrap .025 Sq.(0.64 Sq.) - Tail LG=.645(16.38) .100 (2.54) Contact Spacing x .200 (5.08) Row Spacing

345/395 SERIES CARD EDGE CONNECTOR PART NUMBER: 345-028-542-204