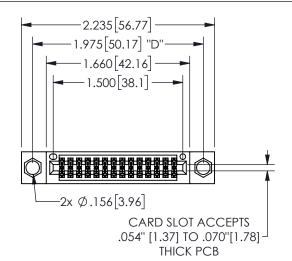

## <u>Contact Dimensions:</u> 542-Wire Wrap .025 Sq.(0.64 Sq.) - Tail LG=.645(16.38) .100 (2.54) Contact Spacing x .200 (5.08) Row Spacing

345/395 SERIES CARD EDGE CONNECTOR PART NUMBER: 345-028-542-204