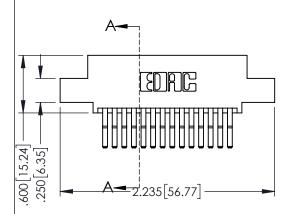

| <br>CARD EDGE CONNECTOR<br>345-028-560-502 | ? |
|--------------------------------------------|---|

CANADA

YOUR CONNECTION TO QUALITY & SERVICE

| 02                                                                  | CHECKED:       |  |
|---------------------------------------------------------------------|----------------|--|
| THESE DRAWINGS AND SPECIFICATIONS ARE THE PROPERTY OF EDAC INC.,AND | SCALE: 1:1     |  |
| SHALL NOT BE REPRODUCED,OR COPIED OR USED AS THE BASIS FOR THE      | DRAWING NUMBER |  |
| MANUFACTURE OR SALE OF APPARATUS WITHOUT WRITTEN PERMISSION.        | 345-ENG-MASTER |  |
|                                                                     |                |  |

ACAD REFERENCE NO. 345-ENG-MASTER

DATE:MAY.16/2017

SHEET 1 OF 2

DRAWN: R.STA.MONICA

**Contact Code 558** 

Contact Code 559

Contact Code 560

INSULATOR MATERIAL: THERMOPLASTIC POLYESTER, UL 94V-0