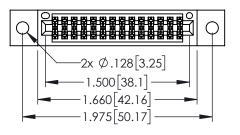

| <br>CARD EDGE CONNECTOR<br>345-028-560-502 | ? |
|--------------------------------------------|---|

CANADA

YOUR CONNECTION TO QUALITY & SERVICE

| 02                                                                  | CHECKED:       |  |
|---------------------------------------------------------------------|----------------|--|
| THESE DRAWINGS AND SPECIFICATIONS ARE THE PROPERTY OF EDAC INC.,AND | SCALE: 1:1     |  |
| SHALL NOT BE REPRODUCED,OR COPIED OR USED AS THE BASIS FOR THE      | DRAWING NUMBER |  |
| MANUFACTURE OR SALE OF APPARATUS WITHOUT WRITTEN PERMISSION.        | 345-ENG-MASTER |  |
|                                                                     |                |  |

ACAD REFERENCE NO. 345-ENG-MASTER

DATE:MAY.16/2017

SHEET 1 OF 2

DRAWN: R.STA.MONICA

**Contact Code 558** 

Contact Code 559

Contact Code 560

INSULATOR MATERIAL: THERMOPLASTIC POLYESTER, UL 94V-0