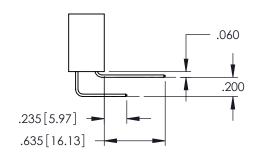

Contact Dimensions:
560-Extender Board Bend (Code 523 Contacts)
See Sheet 2 for Contact Code 555, 556, 558, 559, 560 Dimensions

1

INSULATOR MATERIAL: THERMOPLASTIC PBT BLACK, UL 94V-0

CONTACT MATERIAL; COPPER TIN ALLOY CONTACT PLATING: GOLD ON THE MATING AREA, TIN PLATING ON THE CONTACT TAILS, NICKEL UNDERPLATE