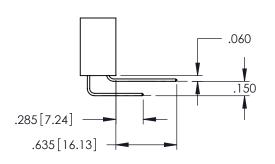

Contact Dimensions:
560-Extender Board Bend (Code 523 Contacts)
See Sheet 2 for Contact Code 555, 556, 558, 559, 560 Dimensions

1

INSULATOR MATERIAL: THERMOPLASTIC PBT BLACK, UL 94V-0

CONTACT MATERIAL; COPPER TIN ALLOY CONTACT PLATING: GOLD ON THE MATING AREA, TIN PLATING ON THE CONTACT TAILS, NICKEL UNDERPLATE