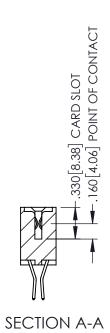

ACAD REFERENCE NO. 345-ENG-MASTER

DATE:MAY.16/2017

SHEET 1 OF 2

DRAWN: R.STA.MONICA

**Contact Code 558** 

Contact Code 559

Contact Code 560

INSULATOR MATERIAL: THERMOPLASTIC POLYESTER, UL 94V-0

DAP MATERIAL AVAILABLE UPON REQUEST

CONTACT MATERIAL; COPPER ALLOY CONTACT PLATING: GOLD ON THE MATING AREA, TIN PLATING ON THE CONTACT TAILS, NICKEL UNDERPLATE

345/395 SERIES CARD EDGE CONNECTOR CONTACT CODE 555,556,558,559,560 DIMENSIONS