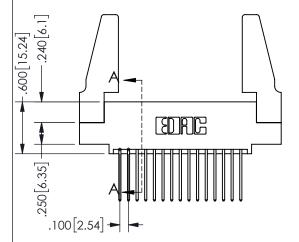

SECTION A-A

ISSUE NUMBER ORIGINAL

1

**Contact Code 558** 

Contact Code 559

**Contact Code 560** 

INSULATOR MATERIAL: THERMOPLASTIC POLYESTER, UL 94V-0

DAP MATERIAL AVAILABLE UPON REQUEST

CONTACT MATERIAL; COPPER ALLOY CONTACT PLATING: GOLD ON THE MATING AREA, TIN PLATING ON THE CONTACT TAILS, NICKEL UNDERPLATE

345/395 SERIES CARD EDGE CONNECTOR CONTACT CODE 555,556,558,559,560 DIMENSIONS