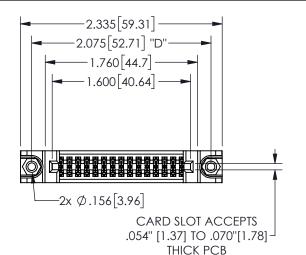

## 345/395 SERIES CARD EDGE CONNECTOR PART NUMBER: 345-030-540-588

EDAC INC TORONTO, ONTARIO CANADA

YOUR CONNECTION TO QUALITY & SERVICE

THESE DRAWINGS AND SPECIFICATIONS ARE THE PROPERTY OF EDAC INC.,AND SHALL NOT BE REPRODUCED, OR COPIED OR USED AS THE BASIS FOR THE MANUFACTURE OR SALE OF APPARATUS WITHOUT WRITTEN PERMISSION.

.330[8.38]
CARD SLOT

.370[9.4]