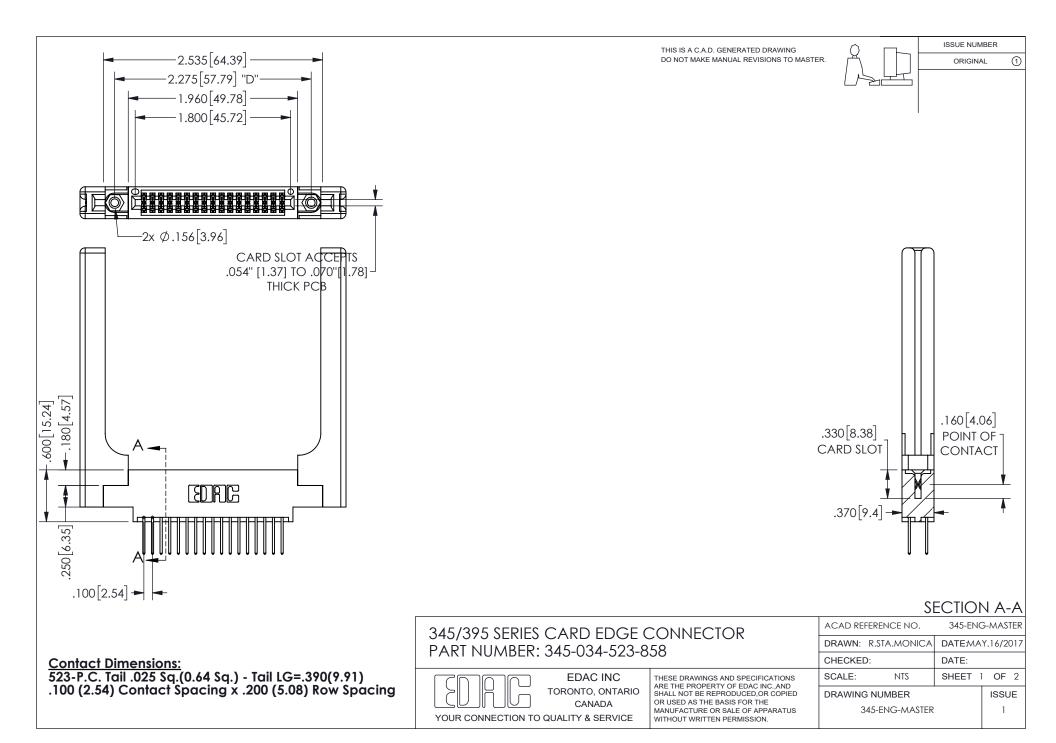

## 345/395 SERIES CARD EDGE CONNECTOR CONTACT CODE 555,556,558,559,560 DIMENSIONS

YOUR CONNECTION TO QUALITY & SERVICE

**EDAC INC** TORONTO, ONTARIO CANADA

THESE DRAWINGS AND SPECIFICATIONS ARE THE PROPERTY OF EDAC INC.,AND SHALL NOT BE REPRODUCED, OR COPIED OR USED AS THE BASIS FOR THE MANUFACTURE OR SALE OF APPARATUS WITHOUT WRITTEN PERMISSION.

| ACAD REFERENCE NO.  | 345-ENG-MASTER   |
|---------------------|------------------|
| DRAWN: R.STA.MONICA | DATE:MAY.16/2017 |
| CHECKED:            | DATE:            |
| SCALE: 1:1          | SHEET 2 OF 2     |
| DRAWING NUMBER      | ISSUE            |
| 345-ENG-MASTER      | 1                |