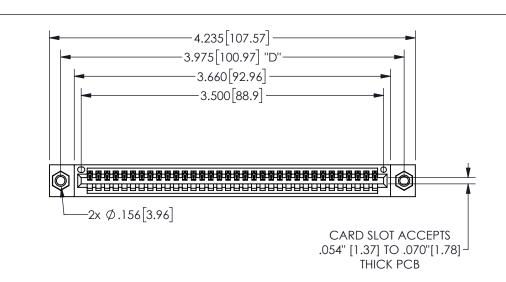

345/395 SERIES CARD EDGE CONNECTOR PART NUMBER: 345-034-542-607

YOUR CONNECTION TO QUALITY & SERVICE

**EDAC INC** TORONTO, ONTARIO CANADA

THESE DRAWINGS AND SPECIFICATIONS ARE THE PROPERTY OF EDAC INC.,AND SHALL NOT BE REPRODUCED, OR COPIED OR USED AS THE BASIS FOR THE MANUFACTURE OR SALE OF APPARATUS WITHOUT WRITTEN PERMISSION.

| ACAD REFERENCE NO.  | 345-ENG-MASTER   |
|---------------------|------------------|
| DRAWN: R.STA.MONICA | DATE:MAY.16/2017 |
| CHECKED:            | DATE:            |
| SCALE: NTS          | SHEET 1 OF 2     |
| DRAWING NUMBER      | ISSUE            |
| 345-ENG-MASTER      | 1                |