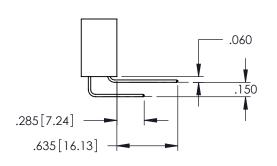

<u>Contact Dimensions:</u>
525-P.C. Tail .018 Sq.(0.46 Sq.) - Tail LG=.150(3.81)
.100 (2.54) Contact Spacing x .200 (5.08) Row Spacing

1

..330[8.38] CARD SLOT .160[4.06] POINT OF CONTACT **SECTION A-A** 

INSULATOR MATERIAL: THERMOPLASTIC PBT BLACK, UL 94V-0

CONTACT MATERIAL; COPPER TIN ALLOY

CONTACT PLATING: GOLD ON THE MATING AREA, TIN PLATING ON THE CONTACT TAILS, NICKEL UNDERPLATE

| 345/395 SERIES CARD EDGE CONNECTOR |
|------------------------------------|
| PART NUMBER: 345-036-525-101       |