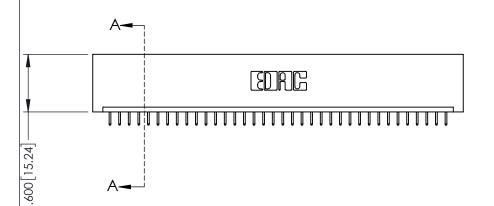

<u>Contact Dimensions:</u>
525-P.C. Tail .018 Sq.(0.46 Sq.) - Tail LG=.150(3.81)
.100 (2.54) Contact Spacing x .200 (5.08) Row Spacing

1

..330[8.38] CARD SLOT .160[4.06] POINT OF CONTACT **SECTION A-A** 

INSULATOR MATERIAL: THERMOPLASTIC PBT BLACK, UL 94V-0

CONTACT MATERIAL; COPPER TIN ALLOY

CONTACT PLATING: GOLD ON THE MATING AREA, TIN PLATING ON THE CONTACT TAILS, NICKEL UNDERPLATE

| 345/395 SERIES CARD EDGE CONNECTOR |
|------------------------------------|
| PART NUMBER: 345-036-525-101       |