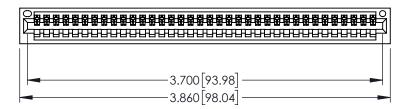

<u>Contact Dimensions:</u>
525-P.C. Tail .018 Sq.(0.46 Sq.) - Tail LG=.150(3.81)
.100 (2.54) Contact Spacing x .200 (5.08) Row Spacing

1

..330[8.38] CARD SLOT .160[4.06] POINT OF CONTACT **SECTION A-A** 

INSULATOR MATERIAL: THERMOPLASTIC PBT BLACK, UL 94V-0

CONTACT MATERIAL; COPPER TIN ALLOY

CONTACT PLATING: GOLD ON THE MATING AREA, TIN PLATING ON THE CONTACT TAILS, NICKEL UNDERPLATE

| 345/395 SERIES CARD EDGE CONNECTOR |
|------------------------------------|
| PART NUMBER: 345-036-525-101       |