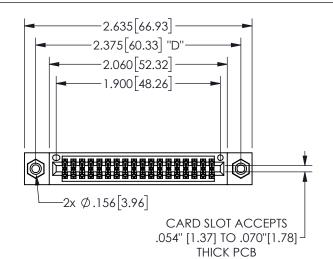

## 345/395 SERIES CARD EDGE CONNECTOR PART NUMBER: 345-036-560-208

YOUR CONNECTION TO QUALITY & SERVICE

**EDAC INC** TORONTO, ONTARIO CANADA

ARE THE PROPERTY OF EDAC INC.,AND SHALL NOT BE REPRODUCED, OR COPIED OR USED AS THE BASIS FOR THE MANUFACTURE OR SALE OF APPARATUS WITHOUT WRITTEN PERMISSION.

THESE DRAWINGS AND SPECIFICATIONS

| 02011011717        |              |                  |       |  |
|--------------------|--------------|------------------|-------|--|
| ACAD REFERENCE NO. |              | 345-ENG-MASTER   |       |  |
| DRAWN:             | R.STA.MONICA | DATE:MAY.16/2017 |       |  |
| CHECKED:           |              | DATE:            |       |  |
| SCALE:             | NTS          | SHEET            | OF 2  |  |
| DRAWING            | NUMBER       |                  | ISSUE |  |
| 345-ENG-MASTER     |              |                  | 1     |  |