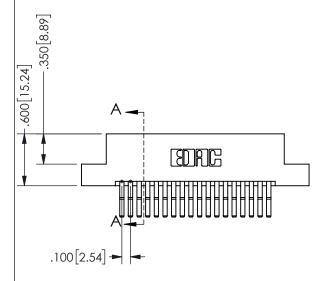

## 345/395 SERIES CARD EDGE CONNECTOR PART NUMBER: 345-036-560-208

YOUR CONNECTION TO QUALITY & SERVICE

**EDAC INC** TORONTO, ONTARIO CANADA

ARE THE PROPERTY OF EDAC INC.,AND SHALL NOT BE REPRODUCED, OR COPIED OR USED AS THE BASIS FOR THE MANUFACTURE OR SALE OF APPARATUS WITHOUT WRITTEN PERMISSION.

THESE DRAWINGS AND SPECIFICATIONS

| 02011011717        |              |                  |       |  |
|--------------------|--------------|------------------|-------|--|
| ACAD REFERENCE NO. |              | 345-ENG-MASTER   |       |  |
| DRAWN:             | R.STA.MONICA | DATE:MAY.16/2017 |       |  |
| CHECKED:           |              | DATE:            |       |  |
| SCALE:             | NTS          | SHEET            | OF 2  |  |
| DRAWING            | NUMBER       |                  | ISSUE |  |
| 345-ENG-MASTER     |              |                  | 1     |  |