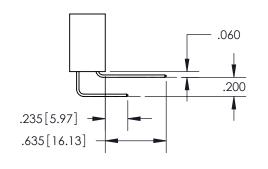

**Contact Code 560** 

- INSULATOR MATERIAL: THERMOPLASTIC POLYESTER, UL 94V-0
- DAP MATERIAL AVAILABLE UPON REQUEST
- CONTACT MATERIAL; COPPER ALLOY

CONTACT PLATING: GOLD ON THE MATING AREA, TIN PLATING ON THE CONTACT TAILS, NICKEL UNDERPLATE