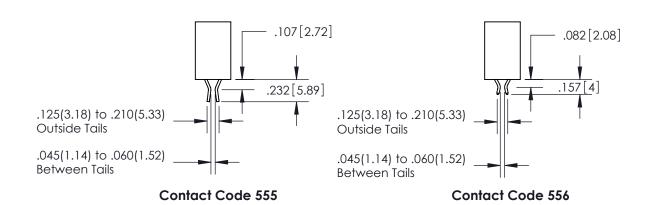

## 345/395 SERIES CARD EDGE CONNECTOR CONTACT CODE 555,556,558,559,560 DIMENSIONS

YOUR CONNECTION TO QUALITY & SERVICE

**EDAC INC** TORONTO, ONTARIO CANADA

THESE DRAWINGS AND SPECIFICATIONS ARE THE PROPERTY OF EDAC INC.,AND SHALL NOT BE REPRODUCED, OR COPIED OR USED AS THE BASIS FOR THE MANUFACTURE OR SALE OF APPARATUS WITHOUT WRITTEN PERMISSION.

## SECTION A-A

**Contact Dimensions:** 559-90 Degree Bend (Code 541 Contacts) See Sheet 2 for Contact Code 555, 556, 558, 559, 560 Dimensions

.100[2.54] -

INSULATOR MATERIAL: THERMOPLASTIC PBT, UL 94V-0 CONTACT MATERIAL; COPPER TIN ALLOY CONTACT PLATING: GOLD ON THE MATING AREA, TIN PLATING ON THE CONTACT TAILS, NICKEL UNDERPLATE