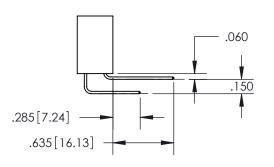

## SECTION A-A

**Contact Dimensions:** 559-90 Degree Bend (Code 541 Contacts) See Sheet 2 for Contact Code 555, 556, 558, 559, 560 Dimensions

.100[2.54] -

INSULATOR MATERIAL: THERMOPLASTIC PBT, UL 94V-0 CONTACT MATERIAL; COPPER TIN ALLOY CONTACT PLATING: GOLD ON THE MATING AREA, TIN PLATING ON THE CONTACT TAILS, NICKEL UNDERPLATE

ACAD REFERENCE NO. 345-ENG-MASTER DRAWN: R.STA.MONICA DATE:MAY.16/2017 CHECKED: DATE: SCALE: OF 2 1:1 SHEET 1 DRAWING NUMBER **ISSUE** 345-ENG-MASTER

ISSUE NUMBER ORIGINAL

1

**Contact Code 558** 

Contact Code 559