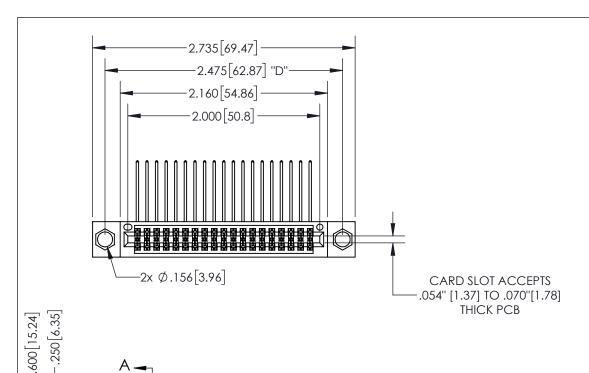

345/395 SERIES CARD EDGE CONNECTOR PART NUMBER: 345-038-559-804

YOUR CONNECTION TO QUALITY & SERVICE

**EDAC INC** TORONTO, ONTARIO CANADA

THESE DRAWINGS AND SPECIFICATIONS ARE THE PROPERTY OF EDAC INC.,AND SHALL NOT BE REPRODUCED, OR COPIED OR USED AS THE BASIS FOR THE MANUFACTURE OR SALE OF APPARATUS WITHOUT WRITTEN PERMISSION.

THIS IS A C.A.D. GENERATED DRAWING DO NOT MAKE MANUAL REVISIONS TO MASTER.

ISSUE NUMBER

ORIGINAL

1

.330 [8.38] -.370[9.4] .160 4.06 **CARD SLOT** POINT OF CONTACT -.150 3.81